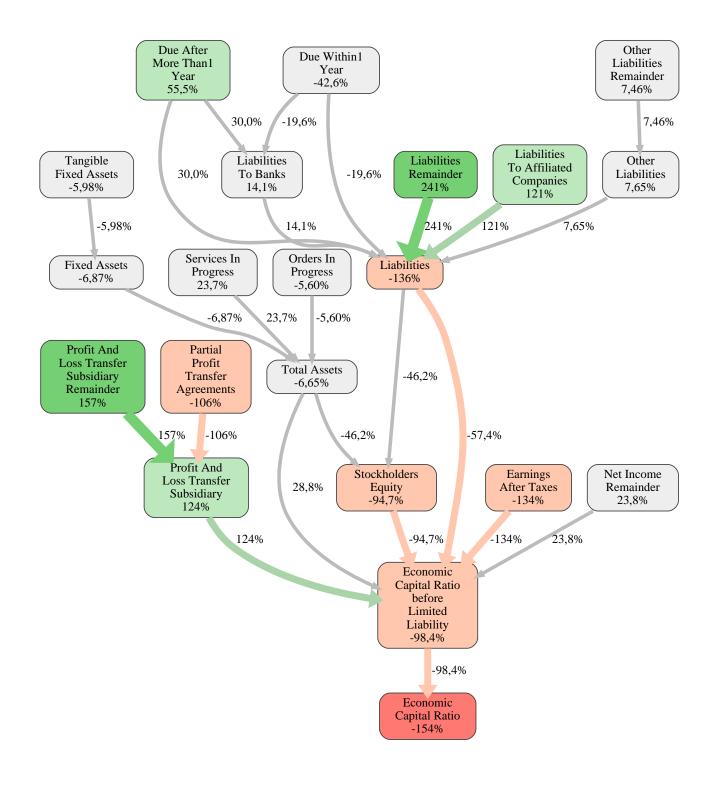

The greatest strength of Schmeing Bau GmbH compared to the market average is the variable Liabilities Remainder, increasing the Economic Capital Ratio by 241% points. The greatest weakness of Schmeing Bau GmbH is the variable Liabilities, reducing the Economic Capital Ratio by 136% points.

The company's Economic Capital Ratio, given in the ranking table, is 241%, being 154% points below the market average of 395%.

| Input Variable                                           | Value in<br>TEUR |
|----------------------------------------------------------|------------------|
| And Land Rights With Buildings Under Construction        | 0                |
| Bank Balances And Cheques                                | 25.746           |
| Bonds                                                    | 0                |
| Buildings On Third Party Land                            | 136              |
| Completed                                                | 0                |
| Computer Software                                        | 0                |
| Concessions                                              | 0                |
| Construction Preparatory Costs                           | 0                |
| Contracted Construction In Progress                      | 0                |
| Current Assets Remainder                                 | 0,000010         |
| Deferred Tax Assets                                      | 0                |
| Deficit Not Covered By Equity                            | 0                |
| Due After More Than1 Year                                | 0                |
| Due Within1 Year                                         | 13.383           |
| Earnings After Taxes                                     | 3.954            |
| Eceivables From Care                                     | 0                |
| Excess Of Plan Assets Over Pension Liability             | 153              |
| Expenses For The Cession Of Profit Participation Capital | 0                |
| Finished Goods                                           | 0                |
| Fixed Assets Remainder                                   | 0                |
| From Capital Lease Contracts                             | 0                |
| Goodwill                                                 | 0                |
| Income From Change In Deferred Taxes                     | 0                |
| Income From Loss Absorption                              | 0                |
| Industrial Rights                                        | 0                |
| Intangible Fixed Assets Remainder                        | 0                |
| Inventories Gross Before Deduction Of Prepayments        | 0                |
| Inventories Remainder                                    | 103              |