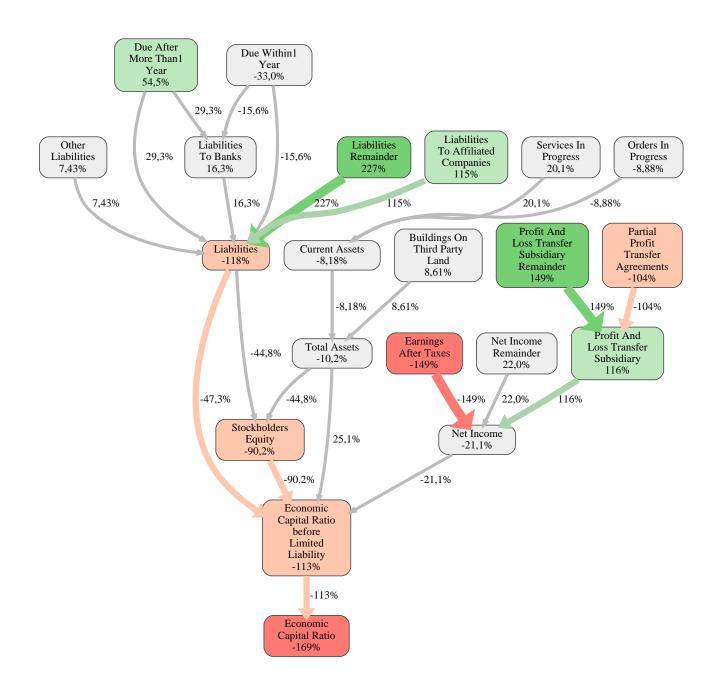

The greatest strength of Wolf System GmbH compared to the market average is the variable Liabilities Remainder, increasing the Economic Capital Ratio by 227% points. The greatest weakness of Wolf System GmbH is the variable Earnings After Taxes, reducing the Economic Capital Ratio by 149% points.

The company's Economic Capital Ratio, given in the ranking table, is 227%, being 169% points below the market average of 395%.

| Input Variable                                           | Value in<br>TEUR |
|----------------------------------------------------------|------------------|
| And Land Rights With Buildings Under Construction        | 0                |
| Bank Balances And Cheques                                | 22.172           |
| Bonds                                                    | 0                |
| Buildings On Third Party Land                            | 36.087           |
| Completed                                                | 0                |
| Computer Software                                        | 0                |
| Concessions                                              | 0                |
| Construction Preparatory Costs                           | 0                |
| Contracted Construction In Progress                      | 0                |
| Current Assets Remainder                                 | 0,000030         |
| Deferred Tax Assets                                      | 0                |
| Deficit Not Covered By Equity                            | 0                |
| Due After More Than1 Year                                | 0                |
| Due Within1 Year                                         | 28.919           |
| Earnings After Taxes                                     | 0                |
| Eceivables From Care                                     | 0                |
| Excess Of Plan Assets Over Pension Liability             | 0                |
| Expenses For The Cession Of Profit Participation Capital | 0                |
| Finished Goods                                           | 0                |
| Fixed Assets Remainder                                   | 0,000020         |
| From Capital Lease Contracts                             | 0                |
| Goodwill                                                 | 0                |
| Income From Change In Deferred Taxes                     | 0                |
| Income From Loss Absorption                              | 0                |
| Industrial Rights                                        | 0                |
| Intangible Fixed Assets Remainder                        | 0                |
| Inventories Gross Before Deduction Of Prepayments        | 0                |
| Inventories Remainder                                    | 17.246           |