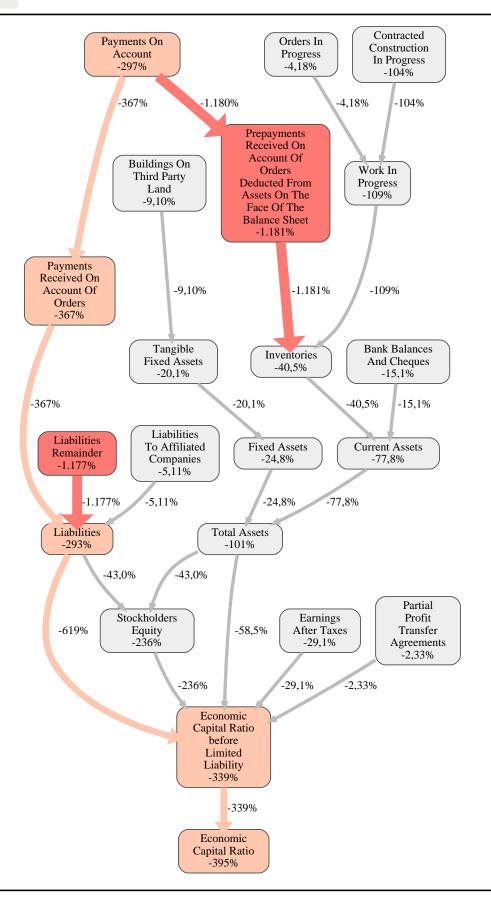

The greatest strength of Moser GmbH Co KG compared to the market average is the variable Profit And Loss Transfer Subsidiary Remainder, increasing the Economic Capital Ratio by 0,22% points. The greatest weakness of Moser GmbH Co KG is the variable Prepayments Received On Account Of Orders Deducted From Assets On The Face Of The Balance Sheet, reducing the Economic Capital Ratio by 1.181% points.

The company's Economic Capital Ratio, given in the ranking table, is 0,22%, being 395% points below the market average of 395%.

| Input Variable                                  | Value in<br>TEUR | Output Variable                            | Value in<br>TEUR |
|-------------------------------------------------|------------------|--------------------------------------------|------------------|
| And Land Rights With Buildings Under            | 0                | Other Assets                               | 0                |
| Construction                                    |                  | Trade Payables                             | 0                |
| Bank Balances And Cheques                       | 11.744           | Liabilities To Shareholders                | 0                |
| Bonds                                           | 0                | Payments Received On Account Of            | -92.387          |
| Buildings On Third Party Land                   | 6.905            | Orders                                     | -92.307          |
| Completed                                       | 0                | Other Liabilities                          | 0                |
| Computer Software                               | 0,69             | Liabilities To Banks                       | 0                |
| Concessions                                     | 0                | Liabilities                                | -92.387          |
| Construction Preparatory Costs                  | 0                | Shares In Affiliated Companies             | 0                |
| Contracted Construction In Progress             | 109.981          | Other Long Term Financial Assets           | 10               |
| Current Assets Remainder                        | 0,000010         | Other Long Term Equity Investments         | 0                |
| Deferred Tax Assets                             | 0                | Long Term Financial Assets                 | 10               |
| Deficit Not Covered By Equity                   | 0                | Trade Receivables                          | 0                |
| Due After More Than1 Year                       | 0                | Finished Goods And Merchandise             | 138              |
| Due Within1 Year                                | 0                | Recognised Deferred Taxes                  | 0                |
| Earnings After Taxes                            | 12.962           | Profit And Loss Transfer Subsidiary        | 0                |
| Eceivables From Care                            | 0                | Technical Equipment And Machinery          | 0                |
| Excess Of Plan Assets Over Pension<br>Liability | 0                | Land And Other Inventories Deemed For Sale | 0                |
| Expenses For The Cession Of Profit              | 0                | Other Tangible Fixed Assets                | 0                |
| Participation Capital                           | 0                | Licences Rights And Assets                 | 0,69             |
| Finished Goods                                  | 138              | Internally Generated Industrial Property   | 0                |
| Fixed Assets Remainder                          | 0                | Rights And Similar Values                  | 0                |
| From Capital Lease Contracts                    | 0                | Intangible Fixed Assets                    | 249              |
| Goodwill                                        | 0                | Operating And Office Equipment             | 0                |
| Income From Change In Deferred Taxes            | 0                | Tangible Fixed Assets                      | 13.811           |
| Income From Loss Absorption                     | 0                | Fixed Assets                               | 14.070           |
| Industrial Rights                               | 0                | Work In Progress                           | 109.981          |
| Intangible Fixed Assets Remainder               | 0                | Prepayments Received On Account Of         |                  |
| Inventories Gross Before Deduction Of           | 0                | Orders Deducted From Assets On The         | -92.387          |
| Prepayments                                     | 0                | Face Of The Balance Sheet                  |                  |
| Inventories Remainder                           | 120              | Securities                                 | 0                |