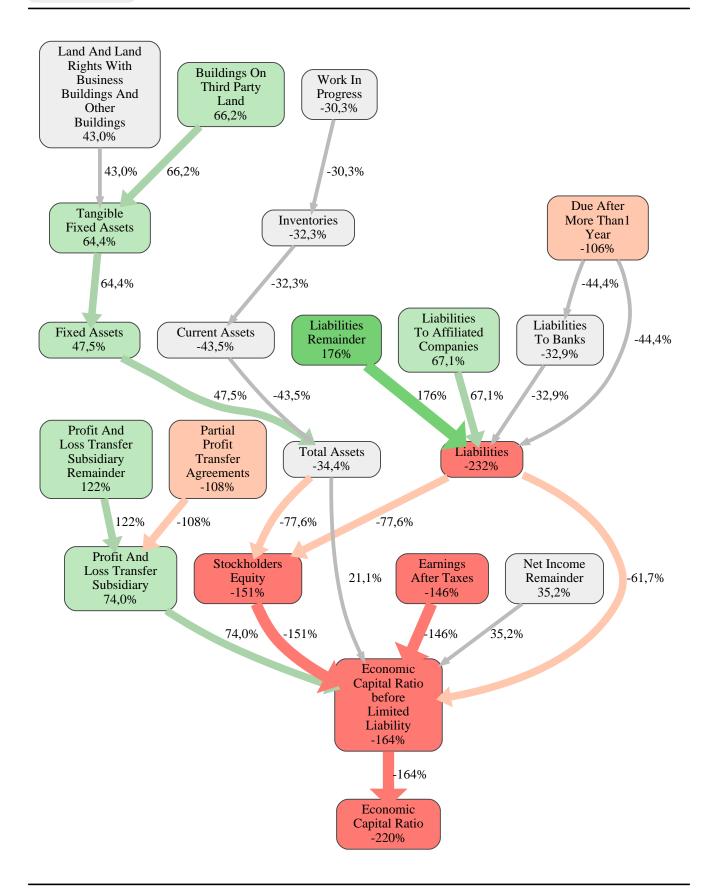

The greatest strength of Hanova Gewerbe GmbH compared to the market average is the variable Liabilities Remainder, increasing the Economic Capital Ratio by 176% points. The greatest weakness of Hanova Gewerbe GmbH is the variable Liabilities, reducing the Economic Capital Ratio by 232% points.

The company's Economic Capital Ratio, given in the ranking table, is 176%, being 220% points below the market average of 395%.

|                                                          | Value in  |
|----------------------------------------------------------|-----------|
| Input Variable                                           | TEUR      |
| And Land Rights With Buildings Under                     | 0         |
| Construction                                             | · ·       |
| Bank Balances And Cheques                                | 2.452     |
| Bonds                                                    | 0         |
| Buildings On Third Party Land                            | 152.633   |
| Completed                                                | 0         |
| Computer Software                                        | 0         |
| Concessions                                              | 0         |
| Construction Preparatory Costs                           | 0         |
| Contracted Construction In Progress                      | 0         |
| Current Assets Remainder                                 | -0,000010 |
| Deferred Tax Assets                                      | 0         |
| Deficit Not Covered By Equity                            | 0         |
| Due After More Than1 Year                                | 168.682   |
| Due Within1 Year                                         | 5.394     |
| Earnings After Taxes                                     | 2.853     |
| Eceivables From Care                                     | 0         |
| Excess Of Plan Assets Over Pension Liability             | 0         |
| Expenses For The Cession Of Profit Participation Capital | 0         |
| Finished Goods                                           | 0         |
| Fixed Assets Remainder                                   | 0,000030  |
| From Capital Lease Contracts                             | 0         |
| Goodwill                                                 | 0         |
| Income From Change In Deferred Taxes                     | 0         |
| Income From Loss Absorption                              | 0         |
| Industrial Rights                                        | 0         |
| Intangible Fixed Assets Remainder                        | 0         |
| Inventories Gross Before Deduction Of Prepayments        | 0         |
| Inventories Remainder                                    | 4,8       |