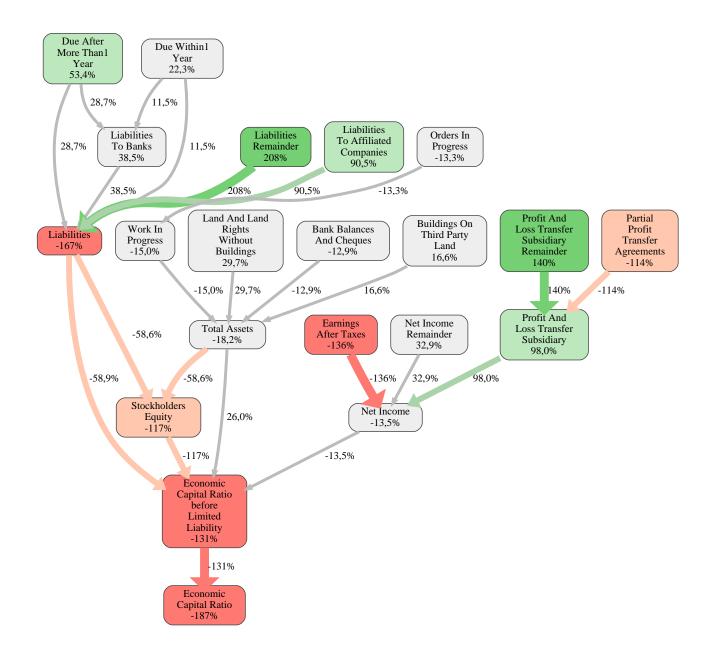

The greatest strength of Bonava Wohnbau GmbH compared to the market average is the variable Liabilities Remainder, increasing the Economic Capital Ratio by 208% points. The greatest weakness of Bonava Wohnbau GmbH is the variable Liabilities, reducing the Economic Capital Ratio by 167% points.

The company's Economic Capital Ratio, given in the ranking table, is 208%, being 187% points below the market average of 395%.

| Input Variable                                           | Value in<br>TEUR |
|----------------------------------------------------------|------------------|
| And Land Rights With Buildings Under Construction        | 0                |
| Bank Balances And Cheques                                | 83               |
| Bonds                                                    | 0                |
| Buildings On Third Party Land                            | 281.961          |
| Completed                                                | 0                |
| Computer Software                                        | 0                |
| Concessions                                              | 0                |
| Construction Preparatory Costs                           | 0                |
| Contracted Construction In Progress                      | 0                |
| Current Assets Remainder                                 | 0,000020         |
| Deferred Tax Assets                                      | 0                |
| Deficit Not Covered By Equity                            | 0                |
| Due After More Than1 Year                                | 0                |
| Due Within1 Year                                         | 0                |
| Earnings After Taxes                                     | 42.364           |
| Eceivables From Care                                     | 0                |
| Excess Of Plan Assets Over Pension Liability             | 0                |
| Expenses For The Cession Of Profit Participation Capital | 0                |
| Finished Goods                                           | 0                |
| Fixed Assets Remainder                                   | -281.961         |
| From Capital Lease Contracts                             | 0                |
| Goodwill                                                 | 0                |
| Income From Change In Deferred Taxes                     | 0                |
| Income From Loss Absorption                              | 0                |
| Industrial Rights                                        | 0                |
| Intangible Fixed Assets Remainder                        | 0                |
| Inventories Gross Before Deduction Of Prepayments        | 0                |
| Inventories Remainder                                    | 281.961          |