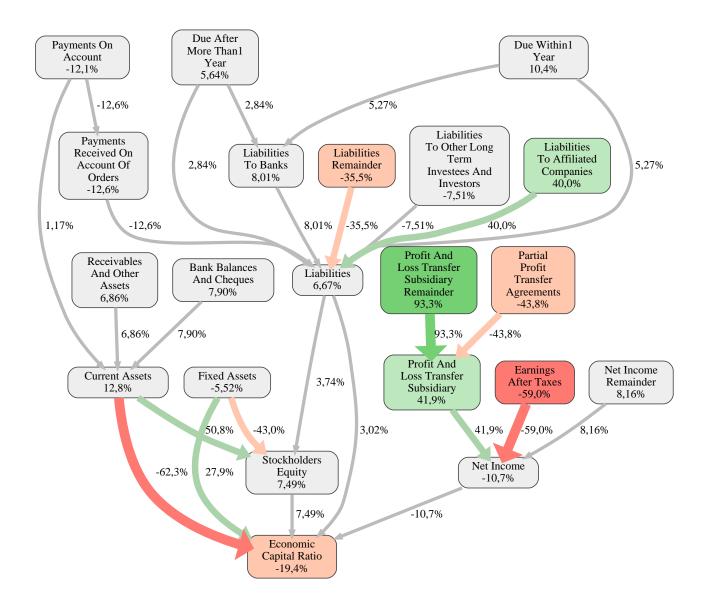

#### Florack Bauunternehmung GmbH Rank 70 of 109

The relative strengths and weaknesses of Florack Bauunternehmung GmbH are analyzed with respect to the market average, including all of its competitors. We analyzed all variables having an effect on the Economic Capital Ratio.

The greatest strength of Florack Bauunternehmung GmbH compared to the market average is the variable Profit And Loss Transfer Subsidiary Remainder, increasing the Economic Capital Ratio by 93% points. The greatest weakness of Florack Bauunternehmung GmbH is the variable Earnings After Taxes, reducing the Economic Capital Ratio by 59% points.

The company's Economic Capital Ratio, given in the ranking table, is 244%, being 19% points below the market average of 264%.

| Input Variable                                       | Value in<br>TEUR | Output Variable                                                 | Value in<br>TEUR |
|------------------------------------------------------|------------------|-----------------------------------------------------------------|------------------|
| And Land Rights With Buildings Under                 | 0                | Other Assets                                                    | 0                |
| Construction                                         | 0                | Trade Payables                                                  | 0                |
| Bank Balances And Cheques                            | 3.822            | Liabilities To Shareholders                                     | 0                |
| Bonds                                                | 0                | Payments Received On Account Of                                 | 0                |
| Buildings On Third Party Land                        | 11               | Orders                                                          | 0                |
| Completed                                            | 0                | Other Liabilities                                               | 448              |
| Computer Software                                    | 0                | Liabilities To Banks                                            | 0                |
| Concessions                                          | 0                | Liabilities                                                     | 694              |
| Construction Preparatory Costs                       | 0                | Shares In Affiliated Companies                                  | 0                |
| Contracted Construction In Progress                  | 0                | Other Long Term Financial Assets                                | 0                |
| Current Assets Remainder                             | 0,000010         | Other Long Term Equity Investments                              | 0                |
| Deferred Tax Assets                                  | 13               | Long Term Financial Assets                                      | 33               |
| Deficit Not Covered By Equity                        | 0                | Trade Receivables                                               | 0                |
| Due After More Than1 Year                            | 0                | Finished Goods And Merchandise                                  | 0                |
| Due Within1 Year                                     | 0                | Recognised Deferred Taxes                                       | 0                |
| Earnings After Taxes                                 | 271              | Profit And Loss Transfer Subsidiary                             | 0                |
| Eceivables From Care                                 | 0                | Technical Equipment And Machinery                               | 0                |
| Excess Of Plan Assets Over Pension<br>Liability      | 0                | Land And Other Inventories Deemed For Sale                      | 0                |
| Expenses For The Cession Of Profit                   | 0                | Other Tangible Fixed Assets                                     | 0                |
| Participation Capital                                | 0                | Licences Rights And Assets                                      | 0                |
| Finished Goods                                       | 0                | Internally Generated Industrial Property                        | 0                |
| Fixed Assets Remainder                               | 0,000010         | Rights And Similar Values                                       | 0                |
| From Capital Lease Contracts                         | 0                | Intangible Fixed Assets                                         | 0                |
| Goodwill                                             | 0                | Operating And Office Equipment                                  | 0                |
| Income From Change In Deferred Taxes                 | 0                | Tangible Fixed Assets                                           | 22               |
| Income From Loss Absorption                          | 0                | Fixed Assets                                                    | 55               |
| Industrial Rights                                    | 0                | Work In Progress                                                | 0                |
| Intangible Fixed Assets Remainder                    | 0                | Prepayments Received On Account Of                              |                  |
| Inventories Gross Before Deduction Of<br>Prepayments | 0                | Orders Deducted From Assets On The<br>Face Of The Balance Sheet | 0                |
| Inventories Remainder                                | 665              | Securities                                                      | 0                |