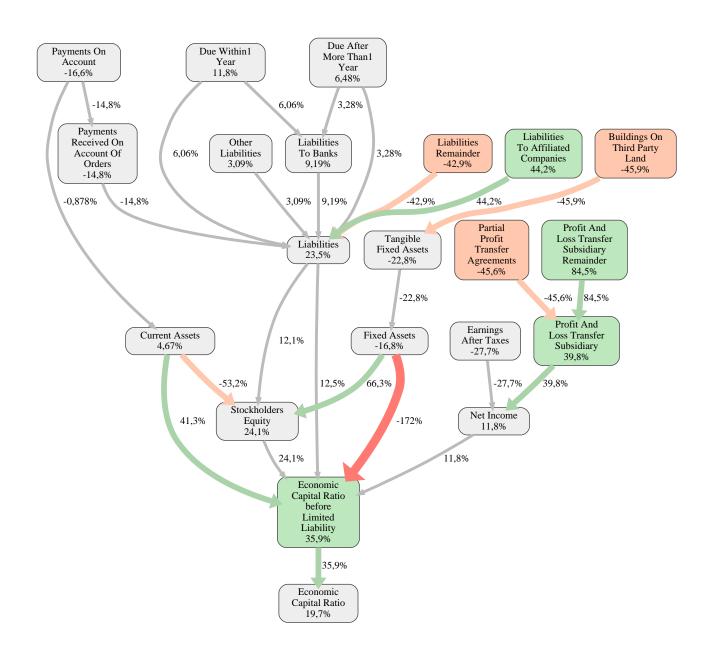

#### BMS Industriebau GmbH Rank 16 of 109

BMS Industriebau

The relative strengths and weaknesses of BMS Industriebau GmbH are analyzed with respect to the market average, including all of its competitors. We analyzed all variables having an effect on the Economic Capital Ratio.

The greatest strength of BMS Industriebau GmbH compared to the market average is the variable Profit And Loss Transfer Subsidiary Remainder, increasing the Economic Capital Ratio by 84% points. The greatest weakness of BMS Industriebau GmbH is the variable Buildings On Third Party Land, reducing the Economic Capital Ratio by 46% points.

The company's Economic Capital Ratio, given in the ranking table, is 283%, being 20% points above the market average of 264%.

| Input Variable                                           | Value in<br>TEUR |
|----------------------------------------------------------|------------------|
| And Land Rights With Buildings Under Construction        | 0                |
| Bank Balances And Cheques                                | 493              |
| Bonds                                                    | 0                |
| Buildings On Third Party Land                            | 5.838            |
| Completed                                                | 0                |
| Computer Software                                        | 0                |
| Concessions                                              | 0                |
| Construction Preparatory Costs                           | 0                |
| Contracted Construction In Progress                      | 0                |
| Current Assets Remainder                                 | 0,000030         |
| Deferred Tax Assets                                      | 0                |
| Deficit Not Covered By Equity                            | 0                |
| Due After More Than1 Year                                | 0                |
| Due Within1 Year                                         | 0                |
| Earnings After Taxes                                     | 1.634            |
| Eceivables From Care                                     | 0                |
| Excess Of Plan Assets Over Pension Liability             | 0                |
| Expenses For The Cession Of Profit Participation Capital | 0                |
| Finished Goods                                           | 0                |
| Fixed Assets Remainder                                   | 0,000010         |
| From Capital Lease Contracts                             | 0                |
| Goodwill                                                 | 0                |
| Income From Change In Deferred Taxes                     | 0                |
| Income From Loss Absorption                              | 0                |
| Industrial Rights                                        | 0                |
| Intangible Fixed Assets Remainder                        | 0                |
| Inventories Gross Before Deduction Of Prepayments        | 0                |
| Inventories Remainder                                    | 1.527            |