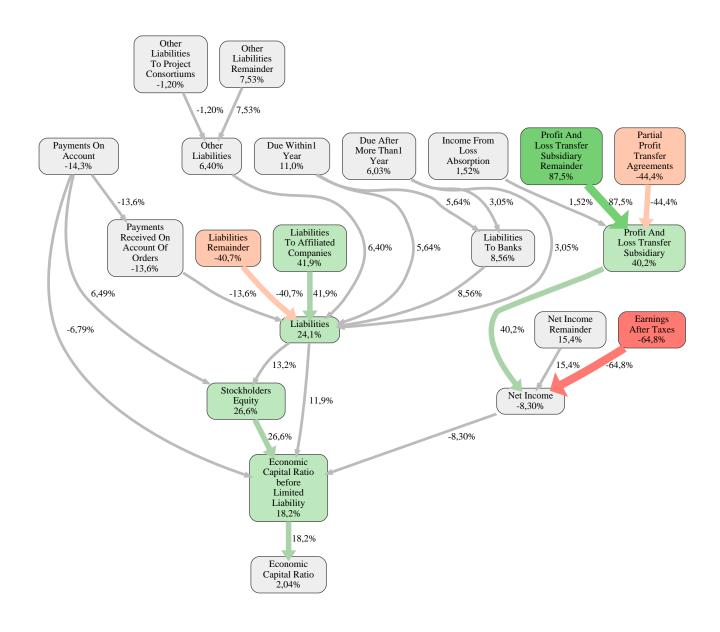

#### Dreßler Bau GmbH Rank 47 of 109

The relative strengths and weaknesses of Dreßler Bau GmbH are analyzed with respect to the market average, including all of its competitors. We analyzed all variables having an effect on the Economic Capital Ratio.

The greatest strength of Dreßler Bau GmbH compared to the market average is the variable Profit And Loss Transfer Subsidiary Remainder, increasing the Economic Capital Ratio by 87% points. The greatest weakness of Dreßler Bau GmbH is the variable Earnings After Taxes, reducing the Economic Capital Ratio by 65% points.