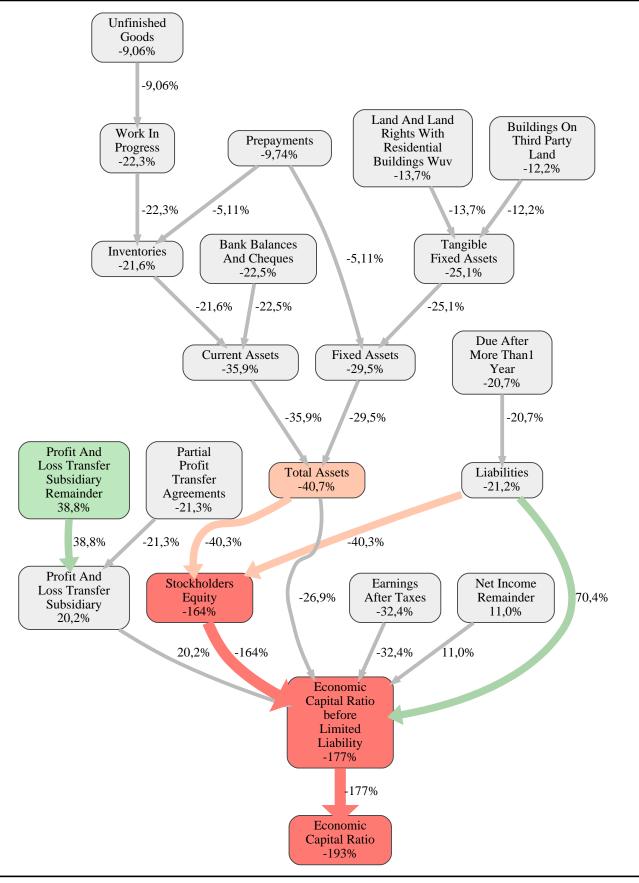

### Sander Massivhaus GmbH Rank 104 of 109

The relative strengths and weaknesses of Sander Massivhaus GmbH are analyzed with respect to the market average, including all of its competitors. We analyzed all variables having an effect on the Economic Capital Ratio.

The greatest strength of Sander Massivhaus GmbH compared to the market average is the variable Profit And Loss Transfer Subsidiary Remainder, increasing the Economic Capital Ratio by 39% points. The greatest weakness of Sander Massivhaus GmbH is the variable Stockholders Equity, reducing the Economic Capital Ratio by 164% points.

The company's Economic Capital Ratio, given in the ranking table, is 70%, being 193% points below the market average of 264%.

| Input Variable                                           | Value in<br>TEUR |
|----------------------------------------------------------|------------------|
| And Land Rights With Buildings Under Construction        | 0                |
| Bank Balances And Cheques                                | 87               |
| Bonds                                                    | 0                |
| Buildings On Third Party Land                            | 0                |
| Completed                                                | 0                |
| Computer Software                                        | 0                |
| Concessions                                              | 0                |
| Construction Preparatory Costs                           | 0                |
| Contracted Construction In Progress                      | 0                |
| Current Assets Remainder                                 | 0,000010         |
| Deferred Tax Assets                                      | 0                |
| Deficit Not Covered By Equity                            | 0                |
| Due After More Than1 Year                                | 1.402            |
| Due Within1 Year                                         | 286              |
| Earnings After Taxes                                     | 0                |
| Eceivables From Care                                     | 0                |
| Excess Of Plan Assets Over Pension Liability             | 0                |
| Expenses For The Cession Of Profit Participation Capital | 0                |
| Finished Goods                                           | 0                |
| Fixed Assets Remainder                                   | 0                |
| From Capital Lease Contracts                             | 0                |
| Goodwill                                                 | 0                |
| Income From Change In Deferred Taxes                     | 0                |
| Income From Loss Absorption                              | 0                |
| Industrial Rights                                        | 0                |
| Intangible Fixed Assets Remainder                        | 0                |
| Inventories Gross Before Deduction Of Prepayments        | 0                |
| Inventories Remainder                                    | 0                |