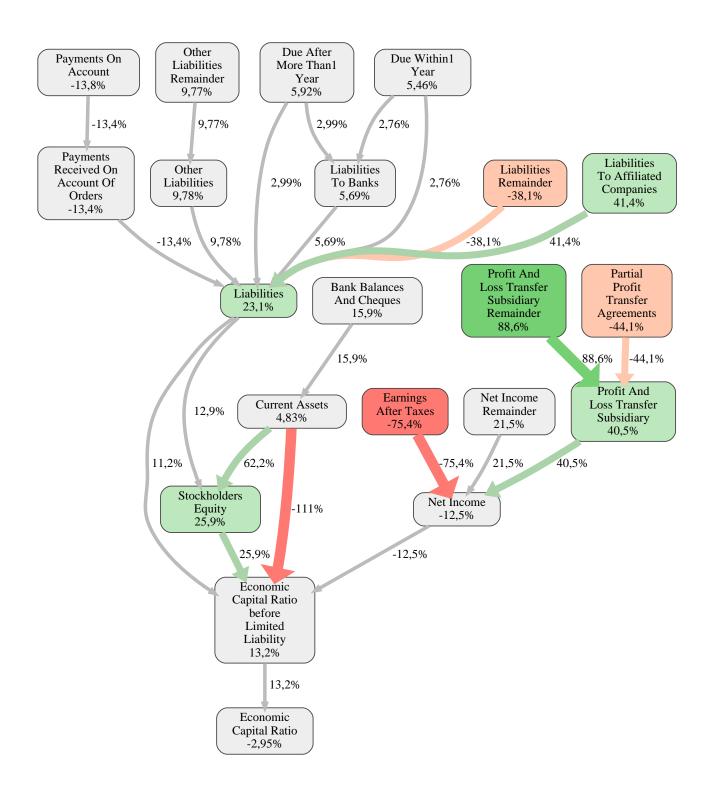

#### Markgraf Familien GmbH Rank 53 of 109

The relative strengths and weaknesses of Markgraf Familien GmbH are analyzed with respect to the market average, including all of its competitors. We analyzed all variables having an effect on the Economic Capital Ratio.

The greatest strength of Markgraf Familien GmbH compared to the market average is the variable Profit And Loss Transfer Subsidiary Remainder, increasing the Economic Capital Ratio by 89% points. The greatest weakness of Markgraf Familien GmbH is the variable Earnings After Taxes, reducing the Economic Capital Ratio by 75% points.

The company's Economic Capital Ratio, given in the ranking table, is 261%, being 2,9% points below the market average of 264%.

| Input Variable                                           | Value in<br>TEUR |
|----------------------------------------------------------|------------------|
| And Land Rights With Buildings Under Construction        | 0                |
| Bank Balances And Cheques                                | 533              |
| Bonds                                                    | 0                |
| Buildings On Third Party Land                            | 0                |
| Completed                                                | 0                |
| Computer Software                                        | 0                |
| Concessions                                              | 0                |
| Construction Preparatory Costs                           | 0                |
| Contracted Construction In Progress                      | 0                |
| Current Assets Remainder                                 | 0,000020         |
| Deferred Tax Assets                                      | 0                |
| Deficit Not Covered By Equity                            | 0                |
| Due After More Than1 Year                                | 0                |
| Due Within1 Year                                         | 6,1              |
| Earnings After Taxes                                     | 0                |
| Eceivables From Care                                     | 0                |
| Excess Of Plan Assets Over Pension Liability             | 0                |
| Expenses For The Cession Of Profit Participation Capital | 0                |
| Finished Goods                                           | 0                |
| Fixed Assets Remainder                                   | 0                |
| From Capital Lease Contracts                             | 0                |
| Goodwill                                                 | 0                |
| Income From Change In Deferred Taxes                     | 0                |
| Income From Loss Absorption                              | 0                |
| Industrial Rights                                        | 0                |
| Intangible Fixed Assets Remainder                        | 0                |
| Inventories Gross Before Deduction Of Prepayments        | 0                |
| Inventories Remainder                                    | 0                |