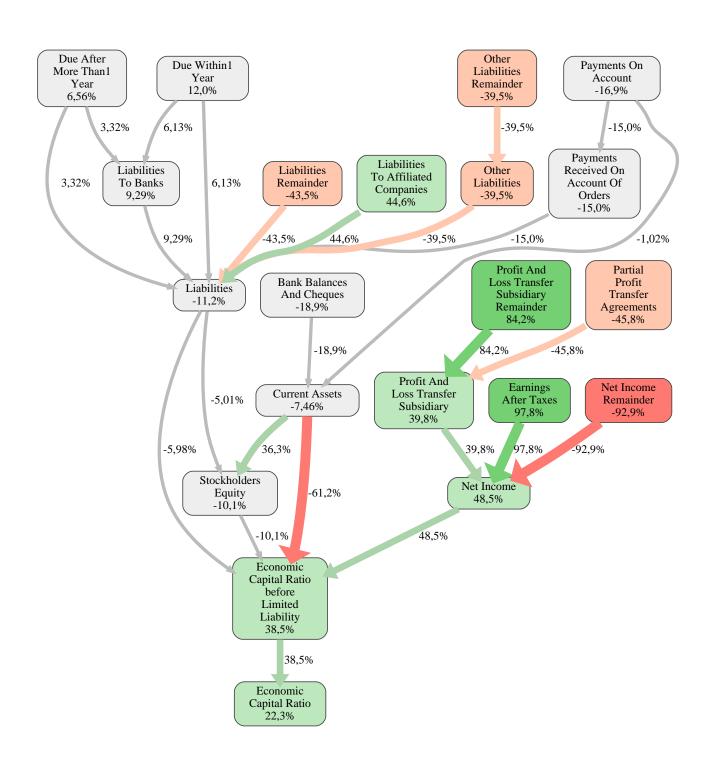

#### ANES Bauausführungen Berlin GmbH Rank 13 of 109

ANES Bauausführungen Berlin

The relative strengths and weaknesses of ANES Bauausführungen Berlin GmbH are analyzed with respect to the market average, including all of its competitors. We analyzed all variables having an effect on the Economic Capital Ratio.

The greatest strength of ANES Bauausführungen Berlin GmbH compared to the market average is the variable Earnings After Taxes, increasing the Economic Capital Ratio by 98% points. The greatest weakness of ANES Bauausführungen Berlin GmbH is the variable Net Income Remainder, reducing the Economic Capital Ratio by 93% points.

The company's Economic Capital Ratio, given in the ranking table, is 286%, being 22% points above the market average of 264%.

| Input Variable                                  | Value in<br>TEUR | Output Variable                            | Value in<br>TEUR |
|-------------------------------------------------|------------------|--------------------------------------------|------------------|
| And Land Rights With Buildings Under            | 0                | Other Assets                               | 0                |
| Construction                                    | -                | Trade Payables                             | 0                |
| Bank Balances And Cheques                       | 9.561            | Liabilities To Shareholders                | 0                |
| Bonds                                           | 0                | Payments Received On Account Of            | 0                |
| Buildings On Third Party Land                   | 0                | Orders                                     | 0                |
| Completed                                       | 0                | Other Liabilities                          | 2.044            |
| Computer Software                               | 0                | Liabilities To Banks                       | 0                |
| Concessions                                     | 0                | Liabilities                                | 2.044            |
| Construction Preparatory Costs                  | 0                | Shares In Affiliated Companies             | 0                |
| Contracted Construction In Progress             | 0                | Other Long Term Financial Assets           | 52               |
| Current Assets Remainder                        | 0,000010         | Other Long Term Equity Investments         | 0                |
| Deferred Tax Assets                             | 0                | Long Term Financial Assets                 | 52               |
| Deficit Not Covered By Equity                   | 0                | Trade Receivables                          | 0                |
| Due After More Than1 Year                       | 0                | Finished Goods And Merchandise             | 849              |
| Due Within1 Year                                | 0                | Recognised Deferred Taxes                  | 0                |
| Earnings After Taxes                            | 5.468            | Profit And Loss Transfer Subsidiary        | 0                |
| Eceivables From Care                            | 0                | Technical Equipment And Machinery          | 0                |
| Excess Of Plan Assets Over Pension<br>Liability | 0                | Land And Other Inventories Deemed For Sale | 0                |
| Expenses For The Cession Of Profit              | 0                | Other Tangible Fixed Assets                | 0                |
| Participation Capital                           | 0                | Licences Rights And Assets                 | 0                |
| Finished Goods                                  | 849              | Internally Generated Industrial Property   | 0                |
| Fixed Assets Remainder                          | 0                | Rights And Similar Values                  | 0                |
| From Capital Lease Contracts                    | 0                | Intangible Fixed Assets                    | 0                |
| Goodwill                                        | 0                | Operating And Office Equipment             | 0                |
| Income From Change In Deferred Taxes            | 0                | Tangible Fixed Assets                      | 0                |
| Income From Loss Absorption                     | 0                | Fixed Assets                               | 52               |
| Industrial Rights                               | 0                | Work In Progress                           | 0                |
| Intangible Fixed Assets Remainder               | 0                | Prepayments Received On Account Of         |                  |
| Inventories Gross Before Deduction Of           | 0                | Orders Deducted From Assets On The         | 0                |
| Prepayments                                     | 0                | Face Of The Balance Sheet                  |                  |
| Inventories Remainder                           | 0                | Securities                                 | 0                |