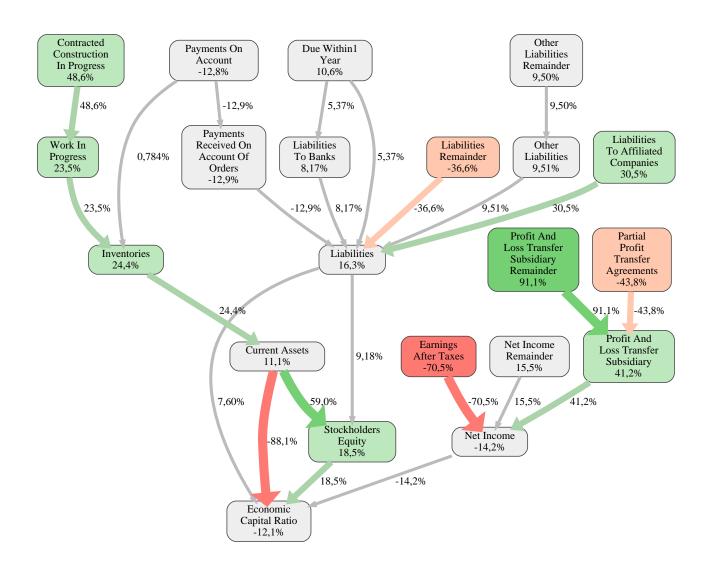

#### Fuchs Bau GmbH Rank 64 of 109

The relative strengths and weaknesses of Fuchs Bau GmbH are analyzed with respect to the market average, including all of its competitors. We analyzed all variables having an effect on the Economic Capital Ratio.

The greatest strength of Fuchs Bau GmbH compared to the market average is the variable Profit And Loss Transfer Subsidiary Remainder, increasing the Economic Capital Ratio by 91% points. The greatest weakness of Fuchs Bau GmbH is the variable Earnings After Taxes, reducing the Economic Capital Ratio by 71% points.