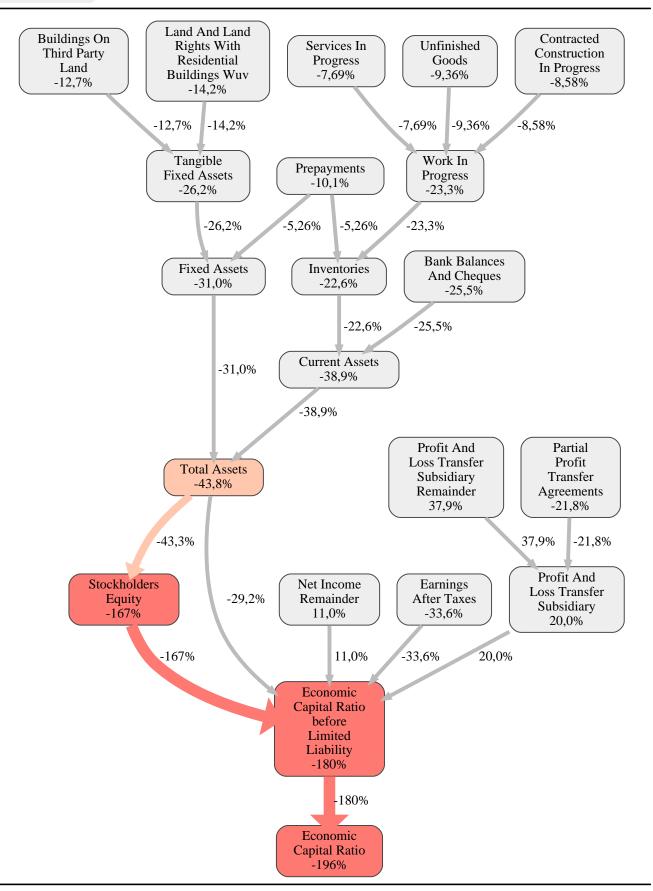

#### Bauunternehmung Peter Igl GmbH Rank 107 of 109

The relative strengths and weaknesses of Bauunternehmung Peter Igl GmbH are analyzed with respect to the market average, including all of its competitors. We analyzed all variables having an effect on the Economic Capital Ratio.

The greatest strength of Bauunternehmung Peter Igl GmbH compared to the market average is the variable Profit And Loss Transfer Subsidiary Remainder, increasing the Economic Capital Ratio by 38% points. The greatest weakness of Bauunternehmung Peter Igl GmbH is the variable Stockholders Equity, reducing the Economic Capital Ratio by 167% points.

The company's Economic Capital Ratio, given in the ranking table, is 67%, being 196% points below the market average of 264%.

|                                                          | Value in |
|----------------------------------------------------------|----------|
| Input Variable                                           | TEUR     |
| And Land Rights With Buildings Under Construction        | 0        |
| Bank Balances And Cheques                                | 0,030    |
| Bonds                                                    | 0        |
| Buildings On Third Party Land                            | 0        |
| Completed                                                | 0        |
| Computer Software                                        | 0        |
| Concessions                                              | 0        |
| Construction Preparatory Costs                           | 0        |
| Contracted Construction In Progress                      | 0        |
| Current Assets Remainder                                 | 0,000010 |
| Deferred Tax Assets                                      | 0        |
| Deficit Not Covered By Equity                            | 0        |
| Due After More Than1 Year                                | 80       |
| Due Within1 Year                                         | 283      |
| Earnings After Taxes                                     | 0        |
| Eceivables From Care                                     | 0        |
| Excess Of Plan Assets Over Pension Liability             | 0        |
| Expenses For The Cession Of Profit Participation Capital | 0        |
| Finished Goods                                           | 0        |
| Fixed Assets Remainder                                   | 0        |
| From Capital Lease Contracts                             | 0        |
| Goodwill                                                 | 0        |
| Income From Change In Deferred Taxes                     | 0        |
| Income From Loss Absorption                              | 0        |
| Industrial Rights                                        | 0        |
| Intangible Fixed Assets Remainder                        | 0        |
| Inventories Gross Before Deduction Of Prepayments        | 0        |
| Inventories Remainder                                    | 0        |