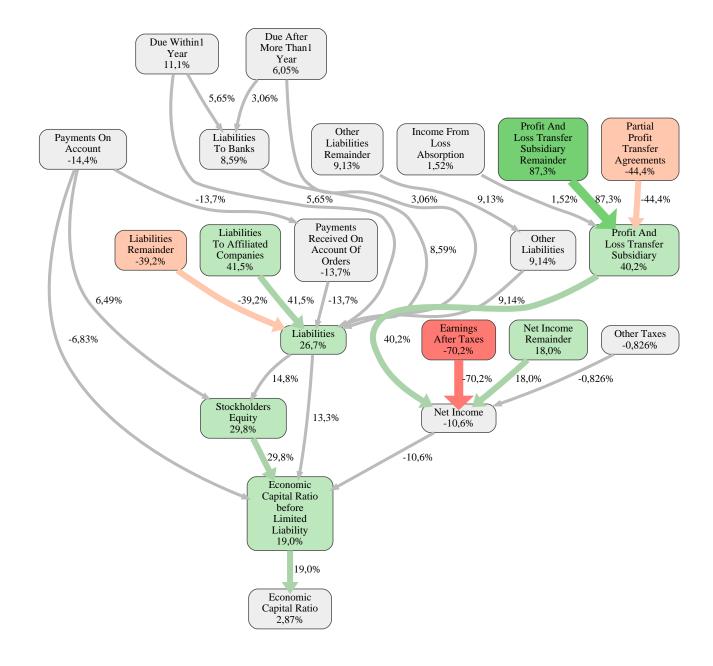

### Baugesellschaft Walter Hellmich GmbH Rank 45 of 109

Baugesellschaft Walter Hellmich

The relative strengths and weaknesses of Baugesellschaft Walter Hellmich GmbH are analyzed with respect to the market average, including all of its competitors. We analyzed all variables having an effect on the Economic Capital Ratio.

The greatest strength of Baugesellschaft Walter Hellmich GmbH compared to the market average is the variable Profit And Loss Transfer Subsidiary Remainder, increasing the Economic Capital Ratio by 87% points. The greatest weakness of Baugesellschaft Walter Hellmich GmbH is the variable Earnings After Taxes, reducing the Economic Capital Ratio by 70% points.

The company's Economic Capital Ratio, given in the ranking table, is 266%, being 2,9% points above the market average of 264%.

| Input Variable                                           | Value in<br>TEUR |
|----------------------------------------------------------|------------------|
| And Land Rights With Buildings Under Construction        | 0                |
| Bank Balances And Cheques                                | 93.016           |
| Bonds                                                    | 0                |
| Buildings On Third Party Land                            | 6.025            |
| Completed                                                | 0                |
| Computer Software                                        | 0                |
| Concessions                                              | 0                |
| Construction Preparatory Costs                           | 0                |
| Contracted Construction In Progress                      | 176.044          |
| Current Assets Remainder                                 | 0,000020         |
| Deferred Tax Assets                                      | 0                |
| Deficit Not Covered By Equity                            | 0                |
| Due After More Than1 Year                                | 0                |
| Due Within1 Year                                         | 0                |
| Earnings After Taxes                                     | 4.238            |
| Eceivables From Care                                     | 0                |
| Excess Of Plan Assets Over Pension Liability             | 0                |
| Expenses For The Cession Of Profit Participation Capital | 0                |
| Finished Goods                                           | 0                |
| Fixed Assets Remainder                                   | 0                |
| From Capital Lease Contracts                             | 0                |
| Goodwill                                                 | 0                |
| Income From Change In Deferred Taxes                     | 0                |
| Income From Loss Absorption                              | 0                |
| Industrial Rights                                        | 0                |
| Intangible Fixed Assets Remainder                        | 0                |
| Inventories Gross Before Deduction Of Prepayments        | 0                |
| Inventories Remainder                                    | 133              |