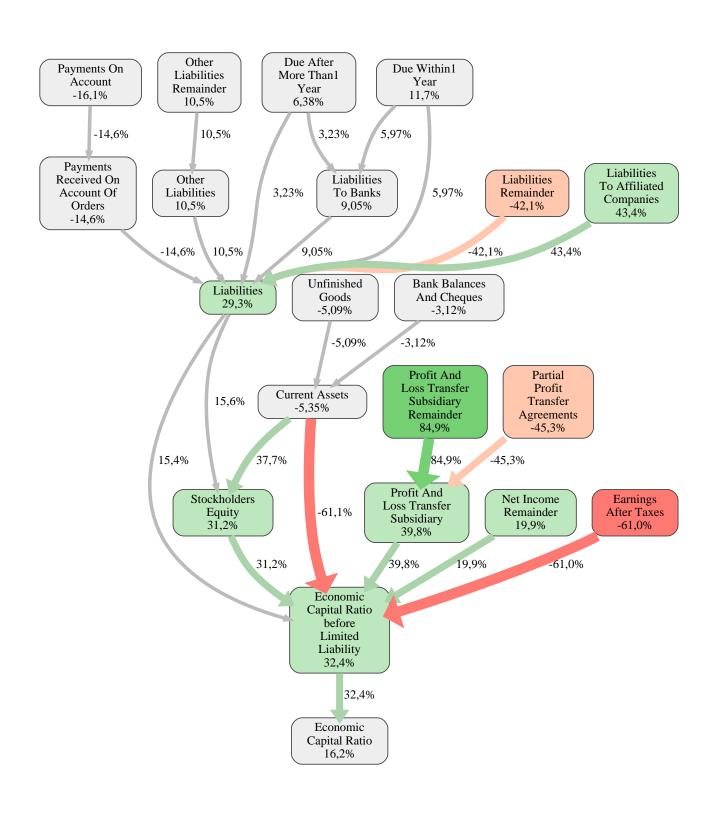

#### Weberhaus GmbH Co KG Rank 20 of 109

The relative strengths and weaknesses of Weberhaus GmbH Co KG are analyzed with respect to the market average, including all of its competitors. We analyzed all variables having an effect on the Economic Capital Ratio.

The greatest strength of Weberhaus GmbH Co KG compared to the market average is the variable Profit And Loss Transfer Subsidiary Remainder, increasing the Economic Capital Ratio by 85% points. The greatest weakness of Weberhaus GmbH Co KG is the variable Earnings After Taxes, reducing the Economic Capital Ratio by 61% points.

The company's Economic Capital Ratio, given in the ranking table, is 280%, being 16% points above the market average of 264%.

| Input Variable                                  | Value in<br>TEUR | Output Variable                            | Value in<br>TEUR |
|-------------------------------------------------|------------------|--------------------------------------------|------------------|
| And Land Rights With Buildings Under            | 0                | Other Assets                               | 0                |
| Construction                                    | Trade Payables   |                                            | 0                |
| Bank Balances And Cheques                       | 106.492          | Liabilities To Shareholders                | 0                |
| Bonds                                           | 0                | Payments Received On Account Of            | 0                |
| Buildings On Third Party Land                   | 20.311           | Orders                                     | 0                |
| Completed                                       | 0                | Other Liabilities                          | 0                |
| Computer Software                               | 0                | Liabilities To Banks                       | 0                |
| Concessions                                     | 0                | Liabilities                                | 364              |
| Construction Preparatory Costs                  | 0                | Shares In Affiliated Companies             | 0                |
| Contracted Construction In Progress             | 0                | Other Long Term Financial Assets           | 0                |
| Current Assets Remainder                        | 0,000020         | Other Long Term Equity Investments         | 0                |
| Deferred Tax Assets                             | 0                | Long Term Financial Assets                 | 500              |
| Deficit Not Covered By Equity                   | 0                | Trade Receivables                          | 0                |
| Due After More Than1 Year                       | 0                | Finished Goods And Merchandise             | 13               |
| Due Within1 Year                                | 0                | Recognised Deferred Taxes                  | 0                |
| Earnings After Taxes                            | 9.152            | Profit And Loss Transfer Subsidiary        | 0                |
| Eceivables From Care                            | 0                | Technical Equipment And Machinery          | 0                |
| Excess Of Plan Assets Over Pension<br>Liability | 0                | Land And Other Inventories Deemed For Sale | 0                |
| Expenses For The Cession Of Profit              | 0                | Other Tangible Fixed Assets                | 0                |
| Participation Capital                           | 0                | Licences Rights And Assets                 | 0                |
| Finished Goods                                  | 13               | Internally Generated Industrial Property   | 0                |
| Fixed Assets Remainder                          | 0,000030         | Rights And Similar Values                  | 0                |
| From Capital Lease Contracts                    | 0                | Intangible Fixed Assets                    | 185              |
| Goodwill                                        | 0                | Operating And Office Equipment             | 0                |
| Income From Change In Deferred Taxes            | 0                | Tangible Fixed Assets                      | 44.433           |
| Income From Loss Absorption                     | 0                | Fixed Assets                               | 45.117           |
| Industrial Rights                               | 0                | Work In Progress                           | 85.163           |
| Intangible Fixed Assets Remainder               | -0,000020        | Prepayments Received On Account Of         |                  |
| Inventories Gross Before Deduction Of           | 0                | Orders Deducted From Assets On The         | 0                |
| Prepayments                                     | 0                | Face Of The Balance Sheet                  |                  |
| Inventories Remainder                           | 5.621            | Securities                                 | 0                |