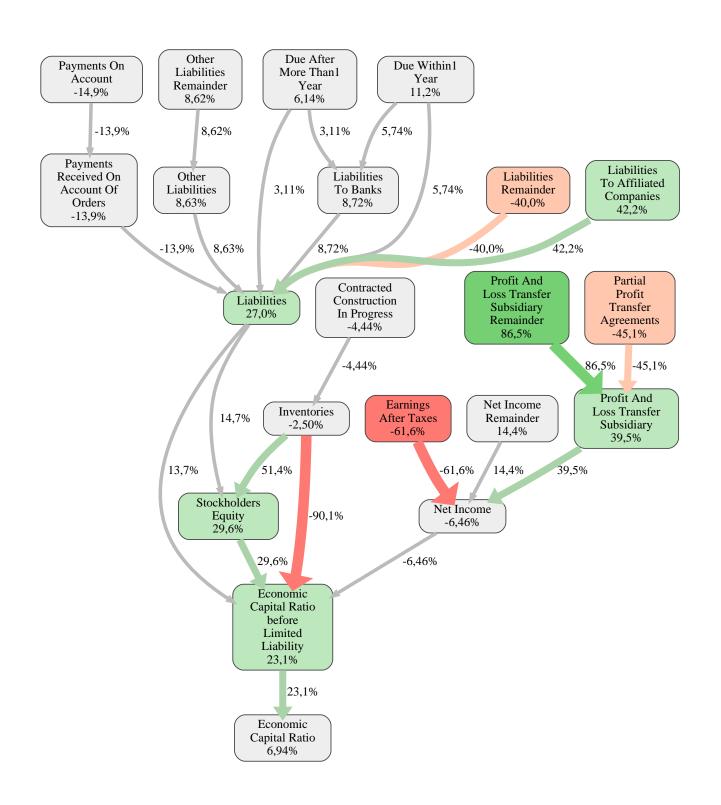

#### Otto Wulff Bauunternehmung GmbH Rank 34 of 109

The relative strengths and weaknesses of Otto Wulff Bauunternehmung GmbH are analyzed with respect to the market average, including all of its competitors. We analyzed all variables having an effect on the Economic Capital Ratio.

The greatest strength of Otto Wulff Bauunternehmung GmbH compared to the market average is the variable Profit And Loss Transfer Subsidiary Remainder, increasing the Economic Capital Ratio by 86% points. The greatest weakness of Otto Wulff Bauunternehmung GmbH is the variable Earnings After Taxes, reducing the Economic Capital Ratio by 62% points.

The company's Economic Capital Ratio, given in the ranking table, is 270%, being 6,9% points above the market average of 264%.

| Input Variable                                  | Value in<br>TEUR | Output Variable                            | Value in<br>TEUR |
|-------------------------------------------------|------------------|--------------------------------------------|------------------|
| And Land Rights With Buildings Under            | 0                | Other Assets                               | 0                |
| Construction                                    | 0                | Trade Payables                             | 0                |
| Bank Balances And Cheques                       | 91.960           | Liabilities To Shareholders                | 0                |
| Bonds                                           | 0                | Payments Received On Account Of            | 0                |
| Buildings On Third Party Land                   | 8.504            | Orders                                     | 0                |
| Completed                                       | 0                | Other Liabilities                          | 1.858            |
| Computer Software                               | 0                | Liabilities To Banks                       | 0                |
| Concessions                                     | 0                | Liabilities                                | 2.397            |
| Construction Preparatory Costs                  | 0                | Shares In Affiliated Companies             | 0                |
| Contracted Construction In Progress             | 182.323          | Other Long Term Financial Assets           | 0                |
| Current Assets Remainder                        | 0,000030         | Other Long Term Equity Investments         | 0                |
| Deferred Tax Assets                             | 0                | Long Term Financial Assets                 | -0,000020        |
| Deficit Not Covered By Equity                   | 0                | Trade Receivables                          | 0                |
| Due After More Than1 Year                       | 0                | Finished Goods And Merchandise             | 0                |
| Due Within1 Year                                | 0                | Recognised Deferred Taxes                  | 0                |
| Earnings After Taxes                            | 10.417           | Profit And Loss Transfer Subsidiary        | -365             |
| Eceivables From Care                            | 0                | Technical Equipment And Machinery          | 0                |
| Excess Of Plan Assets Over Pension<br>Liability | 0                | Land And Other Inventories Deemed For Sale | 0                |
| Expenses For The Cession Of Profit              | 0                | Other Tangible Fixed Assets                | 0                |
| Participation Capital                           | 0                | Licences Rights And Assets                 | 0                |
| Finished Goods                                  | 0                | Internally Generated Industrial Property   | 0                |
| Fixed Assets Remainder                          | 0,000030         | Rights And Similar Values                  | 0                |
| From Capital Lease Contracts                    | 0                | Intangible Fixed Assets                    | 51               |
| Goodwill                                        | 0                | Operating And Office Equipment             | 0                |
| Income From Change In Deferred Taxes            | 0                | Tangible Fixed Assets                      | 26.767           |
| Income From Loss Absorption                     | 0                | Fixed Assets                               | 26.817           |
| Industrial Rights                               | 0                | Work In Progress                           | 182.323          |
| Intangible Fixed Assets Remainder               | -0,000010        | Prepayments Received On Account Of         |                  |
| Inventories Gross Before Deduction Of           | 0                | Orders Deducted From Assets On The         | 0                |
| Prepayments                                     | 0                | Face Of The Balance Sheet                  |                  |
| Inventories Remainder                           | -0,000020        | Securities                                 | 0                |