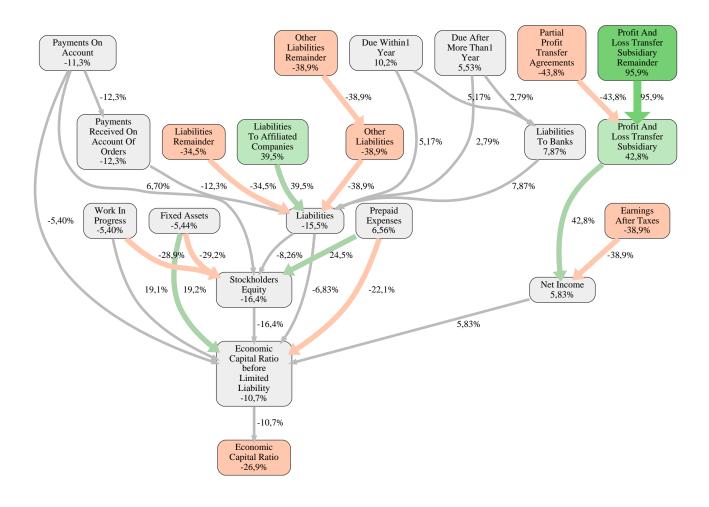

## Bauunternehmung Albert Weil Aktiengesellschaft Rank 74 of 109

Bauunternehmung Albert Weil

The relative strengths and weaknesses of Bauunternehmung Albert Weil Aktiengesellschaft are analyzed with respect to the market average, including all of its competitors. We analyzed all variables having an effect on the Economic Capital Ratio.

The greatest strength of Bauunternehmung Albert Weil Aktiengesellschaft compared to the market average is the variable Profit And Loss Transfer Subsidiary Remainder, increasing the Economic Capital Ratio by 96% points. The greatest weakness of Bauunternehmung Albert Weil Aktiengesellschaft is the variable Partial Profit Transfer Agreements, reducing the Economic Capital Ratio by 44% points.

The company's Economic Capital Ratio, given in the ranking table, is 237%, being 27% points below the market average of 264%.

| Input Variable                                           | Value in<br>TEUR |
|----------------------------------------------------------|------------------|
| And Land Rights With Buildings Under Construction        | 0                |
| Bank Balances And Cheques                                | 4.158            |
| Bonds                                                    | 0                |
| Buildings On Third Party Land                            | 332              |
| Completed                                                | 0                |
| Computer Software                                        | 0                |
| Concessions                                              | 0                |
| Construction Preparatory Costs                           | 0                |
| Contracted Construction In Progress                      | 0                |
| Current Assets Remainder                                 | 0                |
| Deferred Tax Assets                                      | 49               |
| Deficit Not Covered By Equity                            | 0                |
| Due After More Than1 Year                                | 0                |
| Due Within1 Year                                         | 0                |
| Earnings After Taxes                                     | 1.161            |
| Eceivables From Care                                     | 0                |
| Excess Of Plan Assets Over Pension<br>Liability          | 0                |
| Expenses For The Cession Of Profit Participation Capital | 0                |
| Finished Goods                                           | 0                |
| Fixed Assets Remainder                                   | 0                |
| From Capital Lease Contracts                             | 0                |
| Goodwill                                                 | 0                |
| Income From Change In Deferred Taxes                     | 0                |
| Income From Loss Absorption                              | 0                |
| Industrial Rights                                        | 0                |
| Intangible Fixed Assets Remainder                        | 0                |
| Inventories Gross Before Deduction Of Prepayments        | 0                |
| Inventories Remainder                                    | 891              |