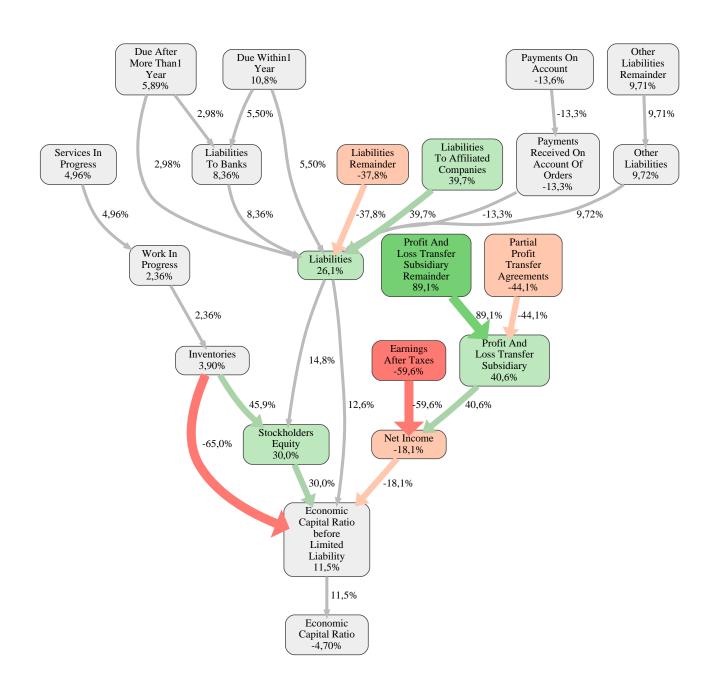

Wolf System

Wolf System GmbH Rank 54 of 109

The relative strengths and weaknesses of Wolf System GmbH are analyzed with respect to the market average, including all of its competitors. We analyzed all variables having an effect on the Economic Capital Ratio.

The greatest strength of Wolf System GmbH compared to the market average is the variable Profit And Loss Transfer Subsidiary Remainder, increasing the Economic Capital Ratio by 89% points. The greatest weakness of Wolf System GmbH is the variable Earnings After Taxes, reducing the Economic Capital Ratio by 60% points.

The company's Economic Capital Ratio, given in the ranking table, is 259%, being 4,7% points below the market average of 264%.

| Input Variable                                       | Value in<br>TEUR | Output Variable                                                 | Value in<br>TEUR |
|------------------------------------------------------|------------------|-----------------------------------------------------------------|------------------|
| And Land Rights With Buildings Under                 | 0                | Other Assets                                                    | 0                |
| Construction                                         | -                | Trade Payables                                                  | 0                |
| Bank Balances And Cheques                            | 24.226           | Liabilities To Shareholders                                     | 0                |
| Bonds                                                | 0                | Payments Received On Account Of                                 | 0                |
| Buildings On Third Party Land                        | 36.699           | Orders                                                          | 0                |
| Completed                                            | 0                | Other Liabilities                                               | 0                |
| Computer Software                                    | 0                | Liabilities To Banks                                            | 0                |
| Concessions                                          | 0                | Liabilities                                                     | 1.885            |
| Construction Preparatory Costs                       | 0                | Shares In Affiliated Companies                                  | 0                |
| Contracted Construction In Progress                  | 0                | Other Long Term Financial Assets                                | 0                |
| Current Assets Remainder                             | 0,000030         | Other Long Term Equity Investments                              | 0                |
| Deferred Tax Assets                                  | 0                | Long Term Financial Assets                                      | 200              |
| Deficit Not Covered By Equity                        | 0                | Trade Receivables                                               | 0                |
| Due After More Than1 Year                            | 0                | Finished Goods And Merchandise                                  | 0                |
| Due Within1 Year                                     | 0                | Recognised Deferred Taxes                                       | 0                |
| Earnings After Taxes                                 | 8.801            | Profit And Loss Transfer Subsidiary                             | 0                |
| Eceivables From Care                                 | 0                | Technical Equipment And Machinery                               | 0                |
| Excess Of Plan Assets Over Pension<br>Liability      | 0                | Land And Other Inventories Deemed For Sale                      | 0                |
| Expenses For The Cession Of Profit                   | 0                | Other Tangible Fixed Assets                                     | 0                |
| Participation Capital                                | 0                | Licences Rights And Assets                                      | 0                |
| Finished Goods                                       | 0                | Internally Generated Industrial Property                        | 0                |
| Fixed Assets Remainder                               | 0                | Rights And Similar Values                                       | 0                |
| From Capital Lease Contracts                         | 0                | Intangible Fixed Assets                                         | 0                |
| Goodwill                                             | 0                | Operating And Office Equipment                                  | 0                |
| Income From Change In Deferred Taxes                 | 0                | Tangible Fixed Assets                                           | 74.044           |
| Income From Loss Absorption                          | 0                | Fixed Assets                                                    | 74.244           |
| Industrial Rights                                    | 0                | Work In Progress                                                | 110.244          |
| Intangible Fixed Assets Remainder                    | 0                | Prepayments Received On Account Of                              |                  |
| Inventories Gross Before Deduction Of<br>Prepayments | 0                | Orders Deducted From Assets On The<br>Face Of The Balance Sheet | 0                |
| Inventories Remainder                                | 22.603           | Securities                                                      | 0                |