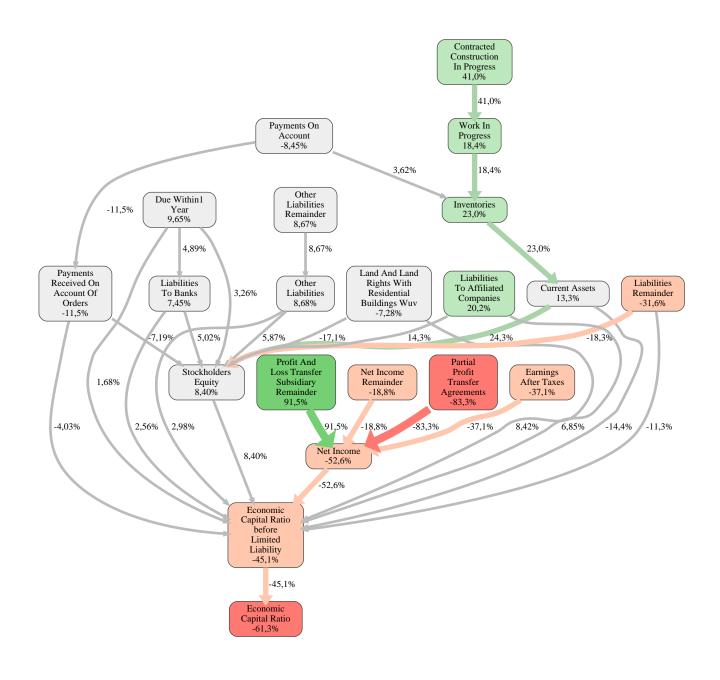

The greatest strength of Bien Zenker GmbH compared to the market average is the variable Profit And Loss Transfer Subsidiary Remainder, increasing the Economic Capital Ratio by 92% points. The greatest weakness of Bien Zenker GmbH is the variable Partial Profit Transfer Agreements, reducing the Economic Capital Ratio by 83% points.

The company's Economic Capital Ratio, given in the ranking table, is 202%, being 61% points below the market average of 264%.

| Input Variable                                           | Value in<br>TEUR |
|----------------------------------------------------------|------------------|
| And Land Rights With Buildings Under Construction        | 0                |
| Bank Balances And Cheques                                | 16.485           |
| Bonds                                                    | 0                |
| Buildings On Third Party Land                            | 9.546            |
| Completed                                                | 0                |
| Computer Software                                        | 0                |
| Concessions                                              | 0                |
| Construction Preparatory Costs                           | 0                |
| Contracted Construction In Progress                      | 45.412           |
| Current Assets Remainder                                 | 0                |
| Deferred Tax Assets                                      | 0                |
| Deficit Not Covered By Equity                            | 0                |
| Due After More Than1 Year                                | 0                |
| Due Within1 Year                                         | 0                |
| Earnings After Taxes                                     | 10.248           |
| Eceivables From Care                                     | 0                |
| Excess Of Plan Assets Over Pension Liability             | 0                |
| Expenses For The Cession Of Profit Participation Capital | 0                |
| Finished Goods                                           | 0                |
| Fixed Assets Remainder                                   | 0                |
| From Capital Lease Contracts                             | 0                |
| Goodwill                                                 | 1.602            |
| Income From Change In Deferred Taxes                     | 0                |
| Income From Loss Absorption                              | 0                |
| Industrial Rights                                        | 0                |
| Intangible Fixed Assets Remainder                        | 0                |
| Inventories Gross Before Deduction Of Prepayments        | 0                |
| Inventories Remainder                                    | 2.981            |