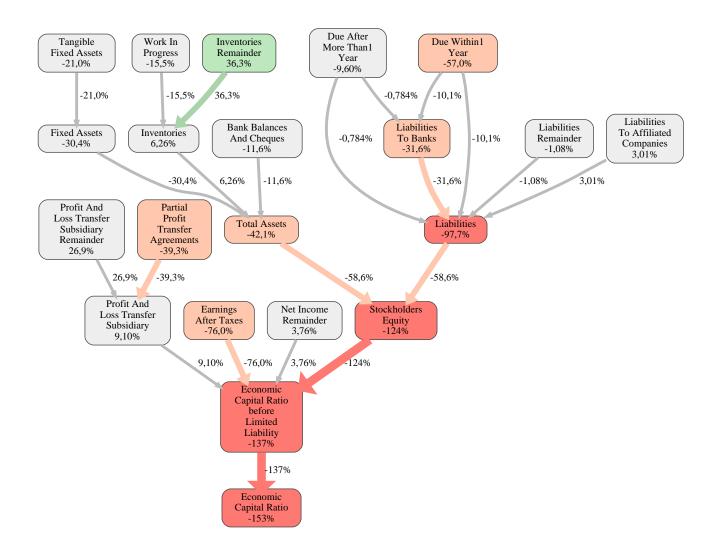

The greatest strength of Monte Hochbau GmbH compared to the market average is the variable Inventories Remainder, increasing the Economic Capital Ratio by 36% points. The greatest weakness of Monte Hochbau GmbH is the variable Stockholders Equity, reducing the Economic Capital Ratio by 124% points.