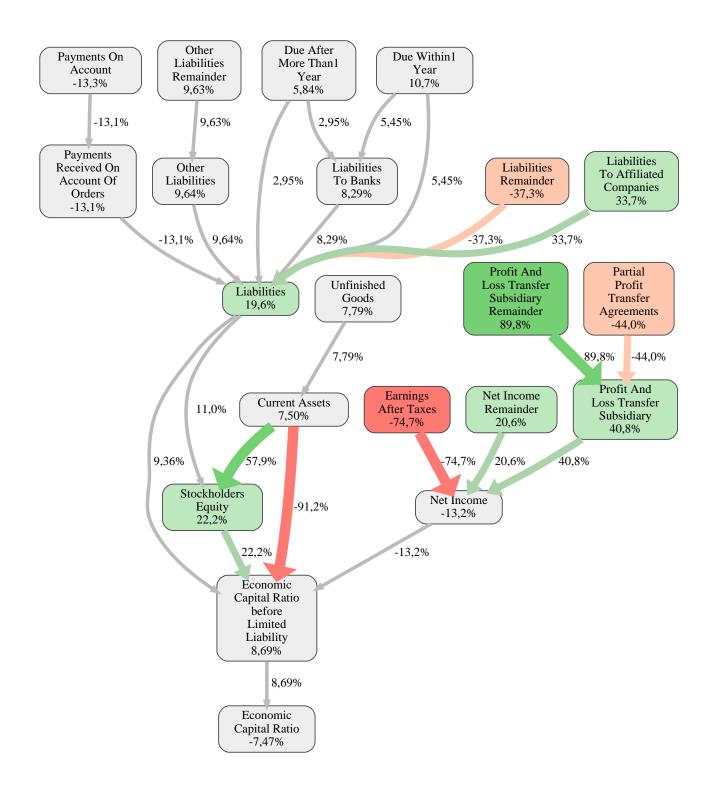

The greatest strength of SEH Engineering GmbH compared to the market average is the variable Profit And Loss Transfer Subsidiary Remainder, increasing the Economic Capital Ratio by 90% points. The greatest weakness of SEH Engineering GmbH is the variable Earnings After Taxes, reducing the Economic Capital Ratio by 75% points.