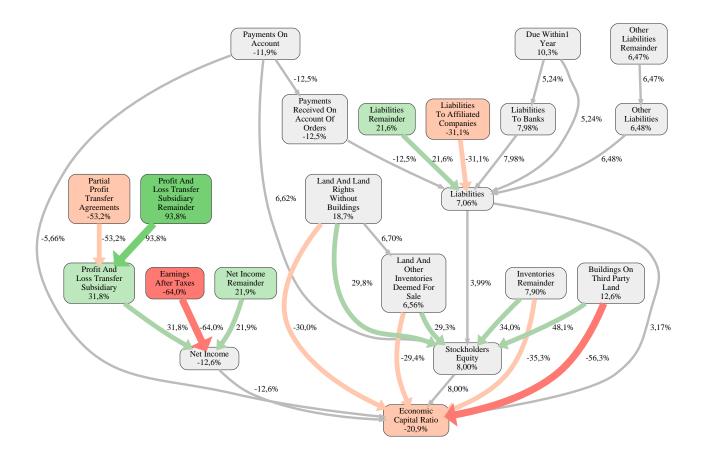

#### Bonava Wohnbau GmbH Rank 72 of 109

The relative strengths and weaknesses of Bonava Wohnbau GmbH are analyzed with respect to the market average, including all of its competitors. We analyzed all variables having an effect on the Economic Capital Ratio.

The greatest strength of Bonava Wohnbau GmbH compared to the market average is the variable Profit And Loss Transfer Subsidiary Remainder, increasing the Economic Capital Ratio by 94% points. The greatest weakness of Bonava Wohnbau GmbH is the variable Earnings After Taxes, reducing the Economic Capital Ratio by 64% points.

The company's Economic Capital Ratio, given in the ranking table, is 243%, being 21% points below the market average of 264%.

| Input Variable                                           | Value in<br>TEUR |
|----------------------------------------------------------|------------------|
| And Land Rights With Buildings Under Construction        | 0                |
| Bank Balances And Cheques                                | 213              |
| Bonds                                                    | 0                |
| Buildings On Third Party Land                            | 369.008          |
| Completed                                                | 0                |
| Computer Software                                        | 0                |
| Concessions                                              | 0                |
| Construction Preparatory Costs                           | 0                |
| Contracted Construction In Progress                      | 0                |
| Current Assets Remainder                                 | 0,000030         |
| Deferred Tax Assets                                      | 0                |
| Deficit Not Covered By Equity                            | 0                |
| Due After More Than1 Year                                | 0                |
| Due Within1 Year                                         | 0                |
| Earnings After Taxes                                     | 39.287           |
| Eceivables From Care                                     | 0                |
| Excess Of Plan Assets Over Pension Liability             | 0                |
| Expenses For The Cession Of Profit Participation Capital | 0                |
| Finished Goods                                           | 0                |
| Fixed Assets Remainder                                   | -320.253         |
| From Capital Lease Contracts                             | 0                |
| Goodwill                                                 | 0                |
| Income From Change In Deferred Taxes                     | 0                |
| Income From Loss Absorption                              | 0                |
| Industrial Rights                                        | 0                |
| Intangible Fixed Assets Remainder                        | 0                |
| Inventories Gross Before Deduction Of Prepayments        | 0                |
| Inventories Remainder                                    | 369.008          |