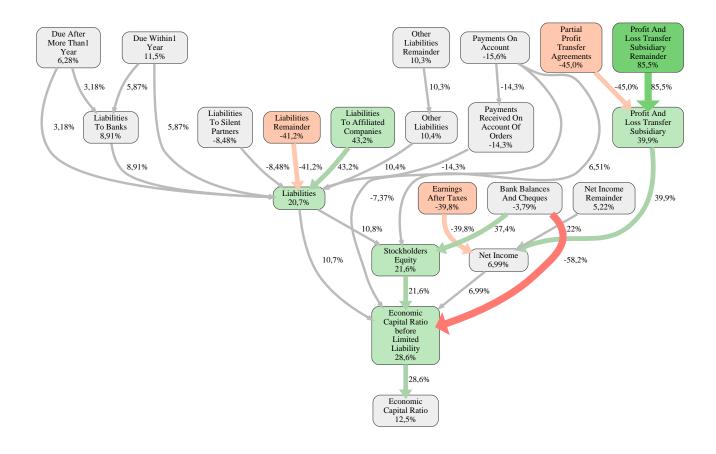

# VSTR AG Rodewisch Konzern Rank 26 of 109

The relative strengths and weaknesses of VSTR AG Rodewisch Konzern are analyzed with respect to the market average, including all of its competitors. We analyzed all variables having an effect on the Economic Capital Ratio.

The greatest strength of VSTR AG Rodewisch Konzern compared to the market average is the variable Profit And Loss Transfer Subsidiary Remainder, increasing the Economic Capital Ratio by 85% points. The greatest weakness of VSTR AG Rodewisch Konzern is the variable Partial Profit Transfer Agreements, reducing the Economic Capital Ratio by 45% points.

The company's Economic Capital Ratio, given in the ranking table, is 276%, being 12% points above the market average of 264%.

| Input Variable                                           | Value in<br>TEUR |
|----------------------------------------------------------|------------------|
| And Land Rights With Buildings Under Construction        | 0                |
| Bank Balances And Cheques                                | 8.974            |
| Bonds                                                    | 0                |
| Buildings On Third Party Land                            | 2.155            |
| Completed                                                | 0                |
| Computer Software                                        | 0                |
| Concessions                                              | 0                |
| Construction Preparatory Costs                           | 0                |
| Contracted Construction In Progress                      | 0                |
| Current Assets Remainder                                 | 0                |
| Deferred Tax Assets                                      | 168              |
| Deficit Not Covered By Equity                            | 0                |
| Due After More Than1 Year                                | 0                |
| Due Within1 Year                                         | 0                |
| Earnings After Taxes                                     | 1.452            |
| Eceivables From Care                                     | 0                |
| Excess Of Plan Assets Over Pension Liability             | 0                |
| Expenses For The Cession Of Profit Participation Capital | 0                |
| Finished Goods                                           | 12               |
| Fixed Assets Remainder                                   | 0,000020         |
| From Capital Lease Contracts                             | 0                |
| Goodwill                                                 | 0,0010           |
| Income From Change In Deferred Taxes                     | 0                |
| Income From Loss Absorption                              | 0                |
| Industrial Rights                                        | 0                |
| Intangible Fixed Assets Remainder                        | 0                |
| Inventories Gross Before Deduction Of Prepayments        | 0                |
| Inventories Remainder                                    | 702              |