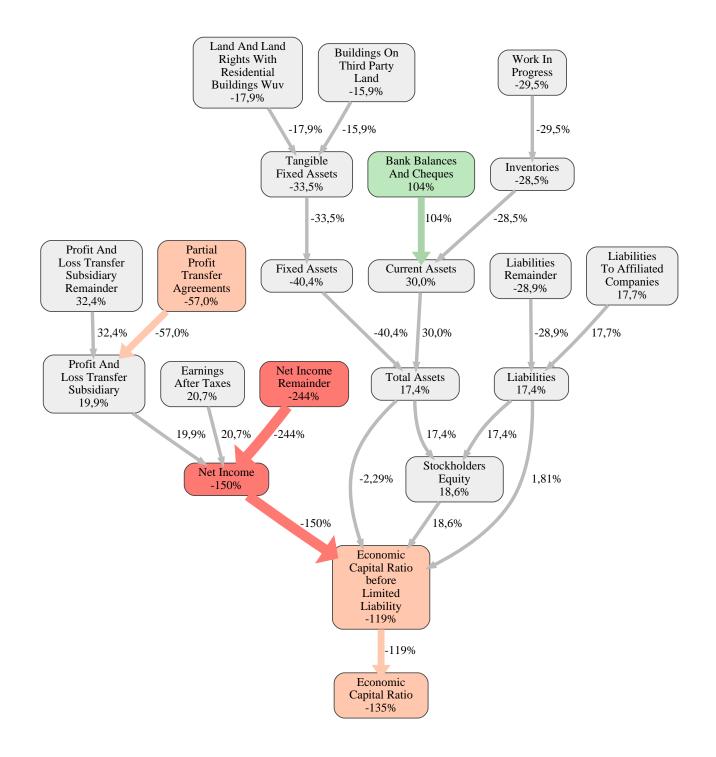

### Goldbeck GmbH Konzern Rank 94 of 109

The relative strengths and weaknesses of Goldbeck GmbH Konzern are analyzed with respect to the market average, including all of its competitors. We analyzed all variables having an effect on the Economic Capital Ratio.

The greatest strength of Goldbeck GmbH Konzern compared to the market average is the variable Bank Balances And Cheques, increasing the Economic Capital Ratio by 104% points. The greatest weakness of Goldbeck GmbH Konzern is the variable Net Income Remainder, reducing the Economic Capital Ratio by 244% points.

The company's Economic Capital Ratio, given in the ranking table, is 129%, being 135% points below the market average of 264%.

| Input Variable                                           | Value in<br>TEUR |
|----------------------------------------------------------|------------------|
| And Land Rights With Buildings Under Construction        | 0                |
| Bank Balances And Cheques                                | 546.951          |
| Bonds                                                    | 0                |
| Buildings On Third Party Land                            | 0                |
| Completed                                                | 0                |
| Computer Software                                        | 0                |
| Concessions                                              | 0                |
| Construction Preparatory Costs                           | 0                |
| Contracted Construction In Progress                      | 0                |
| Current Assets Remainder                                 | 0                |
| Deferred Tax Assets                                      | 35.065           |
| Deficit Not Covered By Equity                            | 0                |
| Due After More Than1 Year                                | 0                |
| Due Within1 Year                                         | 0                |
| Earnings After Taxes                                     | 177.144          |
| Eceivables From Care                                     | 0                |
| Excess Of Plan Assets Over Pension Liability             | 0                |
| Expenses For The Cession Of Profit Participation Capital | 0                |
| Finished Goods                                           | 0                |
| Fixed Assets Remainder                                   | 0                |
| From Capital Lease Contracts                             | 0                |
| Goodwill                                                 | 0                |
| Income From Change In Deferred Taxes                     | 0                |
| Income From Loss Absorption                              | 0                |
| Industrial Rights                                        | 0                |
| Intangible Fixed Assets Remainder                        | 0                |
| Inventories Gross Before Deduction Of Prepayments        | 0                |
| Inventories Remainder                                    | 0                |