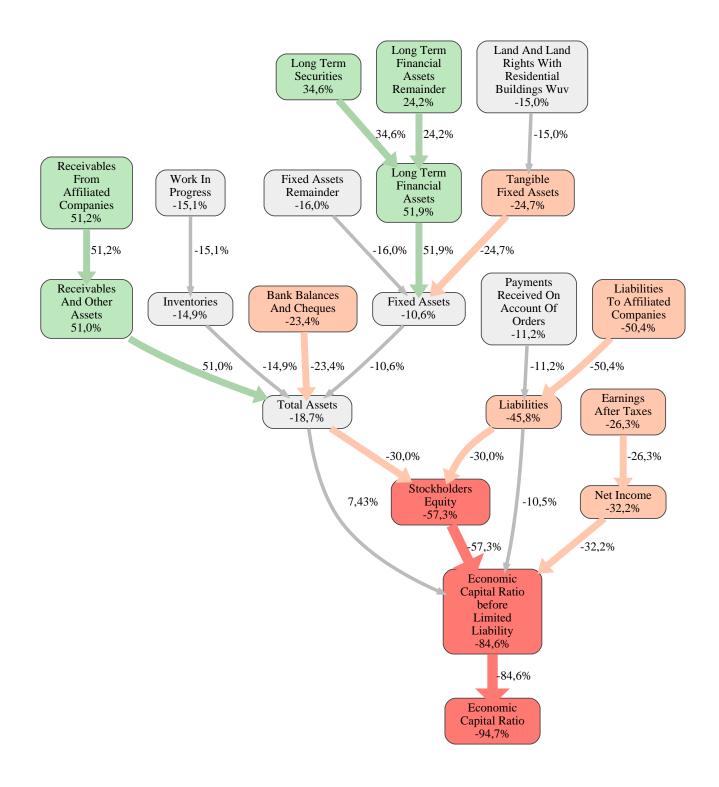

The greatest strength of Goldbeck GmbH compared to the market average is the variable Long Term Financial Assets, increasing the Economic Capital Ratio by 52% points. The greatest weakness of Goldbeck GmbH is the variable Stockholders Equity, reducing the Economic Capital Ratio by 57% points.

The company's Economic Capital Ratio, given in the ranking table, is 162%, being 95% points below the market average of 257%.

| Input Variable                                           | Value in<br>TEUR |
|----------------------------------------------------------|------------------|
| And Land Rights With Buildings Under Construction        | 0                |
| Bank Balances And Cheques                                | 146.501          |
| Bonds                                                    | 0                |
| Buildings On Third Party Land                            | 32.732           |
| Completed                                                | 0                |
| Computer Software                                        | 0                |
| Concessions                                              | 0                |
| Construction Preparatory Costs                           | 0                |
| Contracted Construction In Progress                      | 0                |
| Current Assets Remainder                                 | 0,000020         |
| Deferred Tax Assets                                      | 0                |
| Deficit Not Covered By Equity                            | 0                |
| Due After More Than1 Year                                | 0                |
| Due Within1 Year                                         | 0                |
| Earnings After Taxes                                     | 121.962          |
| Eceivables From Care                                     | 0                |
| Excess Of Plan Assets Over Pension Liability             | 0                |
| Expenses For The Cession Of Profit Participation Capital | 0                |
| Finished Goods                                           | 0                |
| Fixed Assets Remainder                                   | 0                |
| From Capital Lease Contracts                             | 0                |
| Goodwill                                                 | 0                |
| Income From Change In Deferred Taxes                     | 0                |
| Income From Loss Absorption                              | 0                |
| Industrial Rights                                        | 0                |
| Intangible Fixed Assets Remainder                        | 0                |
| Inventories Gross Before Deduction Of Prepayments        | 0                |
| Inventories Remainder                                    | 0                |