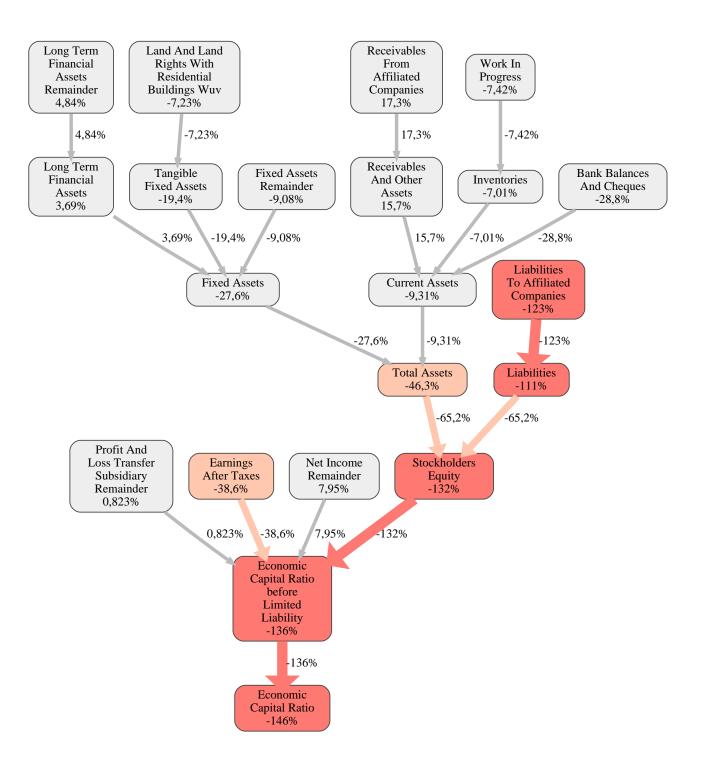

The greatest strength of Ortwin Goldbeck Holding SE compared to the market average is the variable Receivables From Affiliated Companies, increasing the Economic Capital Ratio by 17% points. The greatest weakness of Ortwin Goldbeck Holding SE is the variable Stockholders Equity, reducing the Economic Capital Ratio by 132% points.

The company's Economic Capital Ratio, given in the ranking table, is 111%, being 146% points below the market average of 257%.

| Input Variable                                  | Value in<br>TEUR | Output Variable                            | Value in<br>TEUR |
|-------------------------------------------------|------------------|--------------------------------------------|------------------|
| And Land Rights With Buildings Under            | 0                | Other Assets                               | 0                |
| Construction                                    | 0                | Trade Payables                             | 0                |
| Bank Balances And Cheques                       | 5.974            | Liabilities To Shareholders                | 0                |
| Bonds                                           | 0                | Payments Received On Account Of            | 0                |
| Buildings On Third Party Land                   | 21.221           | Orders                                     | 0                |
| Completed                                       | 0                | Other Liabilities                          | 0                |
| Computer Software                               | 0                | Liabilities To Banks                       | 0                |
| Concessions                                     | 0                | Liabilities                                | 341.888          |
| Construction Preparatory Costs                  | 0                | Shares In Affiliated Companies             | 0                |
| Contracted Construction In Progress             | 0                | Other Long Term Financial Assets           | 0                |
| Current Assets Remainder                        | 0,000020         | Other Long Term Equity Investments         | 0                |
| Deferred Tax Assets                             | 0                | Long Term Financial Assets                 | 0                |
| Deficit Not Covered By Equity                   | 0                | Trade Receivables                          | 0                |
| Due After More Than1 Year                       | 0                | Finished Goods And Merchandise             | 0                |
| Due Within1 Year                                | 0                | Recognised Deferred Taxes                  | 0                |
| Earnings After Taxes                            | 0                | Profit And Loss Transfer Subsidiary        | 0                |
| Eceivables From Care                            | 0                | Technical Equipment And Machinery          | 0                |
| Excess Of Plan Assets Over Pension<br>Liability | 0                | Land And Other Inventories Deemed For Sale | 0                |
| Expenses For The Cession Of Profit              | 0                | Other Tangible Fixed Assets                | 0                |
| Participation Capital                           | 0                | Licences Rights And Assets                 | 0                |
| Finished Goods                                  | 0                | Internally Generated Industrial Property   | 0                |
| Fixed Assets Remainder                          | 0,000040         | Rights And Similar Values                  | 0                |
| From Capital Lease Contracts                    | 0                | Intangible Fixed Assets                    | 0                |
| Goodwill                                        | 0                | Operating And Office Equipment             | 0                |
| Income From Change In Deferred Taxes            | 0                | Tangible Fixed Assets                      | 42.441           |
| Income From Loss Absorption                     | 0                | Fixed Assets                               | 42.441           |
| Industrial Rights                               | 0                | Work In Progress                           | 0                |
| Intangible Fixed Assets Remainder               | 0                | Prepayments Received On Account Of         |                  |
| Inventories Gross Before Deduction Of           | 0                | Orders Deducted From Assets On The         | 0                |
| Prepayments                                     | 0                | Face Of The Balance Sheet                  |                  |
| Inventories Remainder                           | 0                | Securities                                 | 0                |