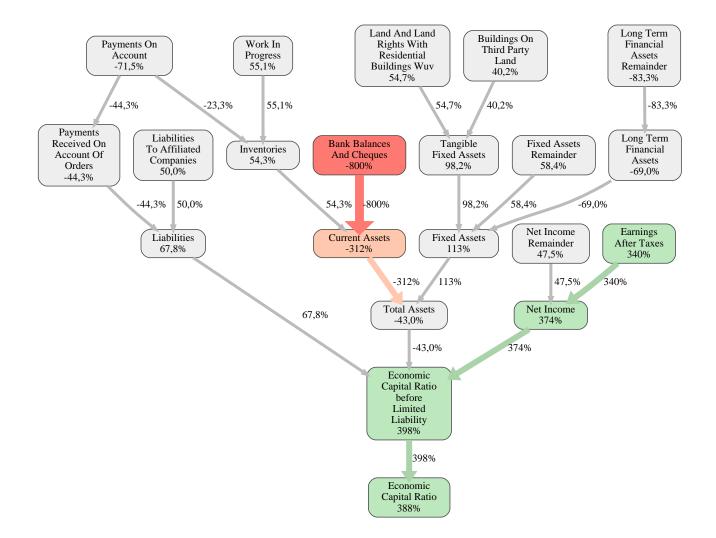

The greatest strength of Ruben Schäfer Bauunternehmung GmbH compared to the market average is the variable Net Income, increasing the Economic Capital Ratio by 374% points. The greatest weakness of Ruben Schäfer Bauunternehmung GmbH is the variable Bank Balances And Cheques, reducing the Economic Capital Ratio by 800% points.

The company's Economic Capital Ratio, given in the ranking table, is 644%, being 388% points above the market average of 257%.

| Input Variable                                  | Value in<br>TEUR | Output Variable                                                 | Value in<br>TEUR |
|-------------------------------------------------|------------------|-----------------------------------------------------------------|------------------|
| And Land Rights With Buildings Under            | 0                | Other Assets                                                    | 0                |
| Construction                                    | 0                | Trade Payables                                                  | 0                |
| Bank Balances And Cheques                       | 689              | Liabilities To Shareholders                                     | 0                |
| Bonds                                           | 0                | Payments Received On Account Of                                 | 0                |
| Buildings On Third Party Land                   | 0                | Orders                                                          | 0                |
| Completed                                       | 0                | Other Liabilities                                               | 0                |
| Computer Software                               | 0                | Liabilities To Banks                                            | 0                |
| Concessions                                     | 0                | Liabilities                                                     | 0,000010         |
| Construction Preparatory Costs                  | 0                | Shares In Affiliated Companies                                  | 0                |
| Contracted Construction In Progress             | 0                | Other Long Term Financial Assets                                | 0                |
| Current Assets Remainder                        | -0,000020        | Other Long Term Equity Investments                              | 0                |
| Deferred Tax Assets                             | 0                | Long Term Financial Assets                                      | 0                |
| Deficit Not Covered By Equity                   | 0                | Trade Receivables                                               | 0                |
| Due After More Than1 Year                       | 0                | Finished Goods And Merchandise                                  | 0                |
| Due Within1 Year                                | 0                | Recognised Deferred Taxes                                       | 0                |
| Earnings After Taxes                            | 544              | Profit And Loss Transfer Subsidiary                             | 0                |
| Eceivables From Care                            | 0                | Technical Equipment And Machinery                               | 0                |
| Excess Of Plan Assets Over Pension<br>Liability | 0                | Land And Other Inventories Deemed For Sale                      | 0                |
| Expenses For The Cession Of Profit              | 0                | Other Tangible Fixed Assets                                     | 0                |
| Participation Capital                           | 0                | Licences Rights And Assets                                      | 0                |
| Finished Goods                                  | 0                | Internally Generated Industrial Property                        | 0                |
| Fixed Assets Remainder                          | 0                | Rights And Similar Values                                       | 0                |
| From Capital Lease Contracts                    | 0                | Intangible Fixed Assets                                         | 0                |
| Goodwill                                        | 0                | Operating And Office Equipment                                  | 0                |
| Income From Change In Deferred Taxes            | 0                | Tangible Fixed Assets                                           | 0                |
| Income From Loss Absorption                     | 0                | Fixed Assets                                                    | 0                |
| Industrial Rights                               | 0                | Work In Progress                                                | 0                |
| Intangible Fixed Assets Remainder               | 0                | Prepayments Received On Account Of                              |                  |
| Inventories Gross Before Deduction Of           | 0                | Orders Deducted From Assets On The<br>Face Of The Balance Sheet | 0                |
| Prepayments<br>Inventories Remainder            | 0                | Securities                                                      | 0                |