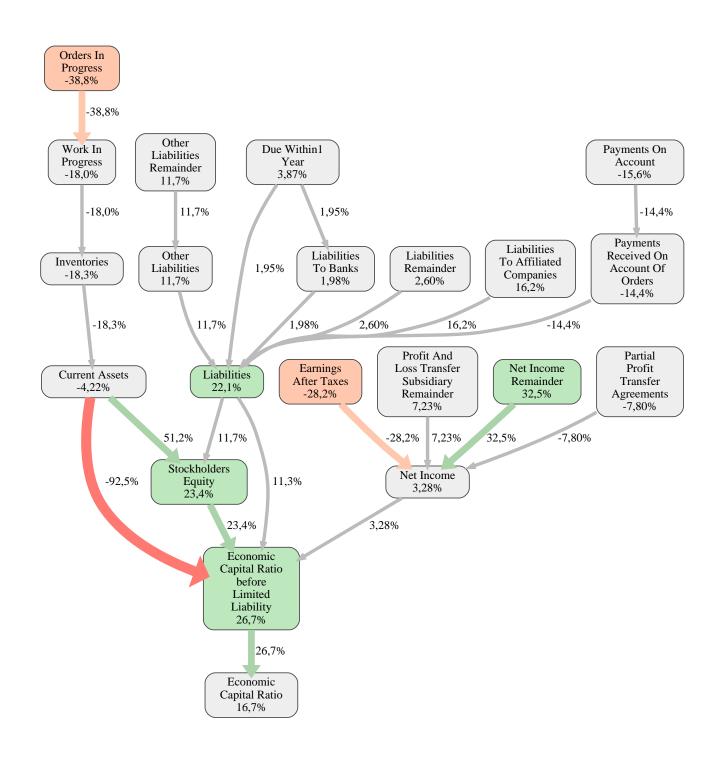

The greatest strength of Schrobsdorff Bau Aktiengesellschaft compared to the market average is the variable Net Income Remainder, increasing the Economic Capital Ratio by 33% points. The greatest weakness of Schrobsdorff Bau Aktiengesellschaft is the variable Orders In Progress, reducing the Economic Capital Ratio by 39% points.

The company's Economic Capital Ratio, given in the ranking table, is 273%, being 17% points above the market average of 257%.

| Input Variable                                  | Value in<br>TEUR | Output Variable                            | Value in<br>TEUR |
|-------------------------------------------------|------------------|--------------------------------------------|------------------|
| And Land Rights With Buildings Under            | 0                | Other Assets                               | 0                |
| Construction                                    | 0                | Trade Payables                             | 0                |
| Bank Balances And Cheques                       | 9.944            | Liabilities To Shareholders                | 0                |
| Bonds                                           | 0                | Payments Received On Account Of            | 0                |
| Buildings On Third Party Land                   | 668              | Orders                                     | 0                |
| Completed                                       | 0                | Other Liabilities                          | 0                |
| Computer Software                               | 0                | Liabilities To Banks                       | 0                |
| Concessions                                     | 0                | Liabilities                                | -0,000010        |
| Construction Preparatory Costs                  | 0                | Shares In Affiliated Companies             | 0                |
| Contracted Construction In Progress             | 0                | Other Long Term Financial Assets           | 5,2              |
| Current Assets Remainder                        | 0,000010         | Other Long Term Equity Investments         | 0                |
| Deferred Tax Assets                             | 0                | Long Term Financial Assets                 | 14.971           |
| Deficit Not Covered By Equity                   | 0                | Trade Receivables                          | 0                |
| Due After More Than1 Year                       | 0                | Finished Goods And Merchandise             | 0                |
| Due Within1 Year                                | 0                | Recognised Deferred Taxes                  | 0                |
| Earnings After Taxes                            | 6.480            | Profit And Loss Transfer Subsidiary        | 0                |
| Eceivables From Care                            | 0                | Technical Equipment And Machinery          | 0                |
| Excess Of Plan Assets Over Pension<br>Liability | 0                | Land And Other Inventories Deemed For Sale | 0                |
| Expenses For The Cession Of Profit              | 0                | Other Tangible Fixed Assets                | 0                |
| Participation Capital                           | 0                | Licences Rights And Assets                 | 0                |
| Finished Goods                                  | 0                | Internally Generated Industrial Property   | 0                |
| Fixed Assets Remainder                          | 0,000020         | Rights And Similar Values                  | 0                |
| From Capital Lease Contracts                    | 0                | Intangible Fixed Assets                    | 0                |
| Goodwill                                        | 0                | Operating And Office Equipment             | 0                |
| Income From Change In Deferred Taxes            | 0                | Tangible Fixed Assets                      | 1.344            |
| Income From Loss Absorption                     | 0                | Fixed Assets                               | 16.315           |
| Industrial Rights                               | 0                | Work In Progress                           | 176.769          |
| Intangible Fixed Assets Remainder               | 0                | Prepayments Received On Account Of         |                  |
| Inventories Gross Before Deduction Of           | 0                | Orders Deducted From Assets On The         | 0                |
| Prepayments                                     |                  | Face Of The Balance Sheet                  |                  |
| Inventories Remainder                           | 108              | Securities                                 | 0                |