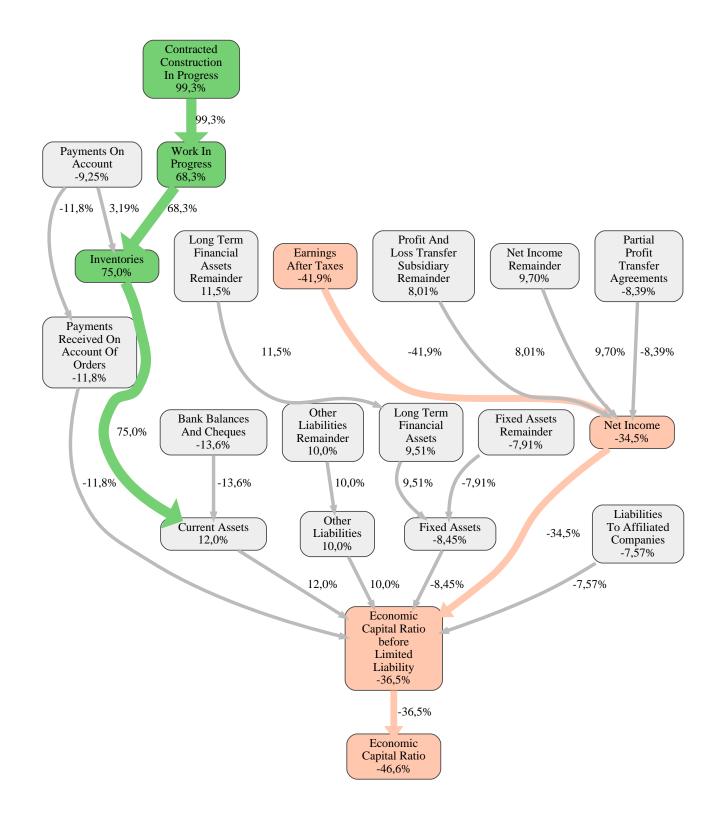

### Wadle Bauunternehmung GmbH Rank 33 of 43

The relative strengths and weaknesses of Wadle Bauunternehmung GmbH are analyzed with respect to the market average, including all of its competitors. We analyzed all variables having an effect on the Economic Capital Ratio.

The greatest strength of Wadle Bauunternehmung GmbH compared to the market average is the variable Contracted Construction In Progress, increasing the Economic Capital Ratio by 99% points. The greatest weakness of Wadle Bauunternehmung GmbH is the variable Earnings After Taxes, reducing the Economic Capital Ratio by 42% points.

The company's Economic Capital Ratio, given in the ranking table, is 210%, being 47% points below the market average of 257%.

| Input Variable                                           | Value in<br>TEUR |
|----------------------------------------------------------|------------------|
| And Land Rights With Buildings Under Construction        | 0                |
| Bank Balances And Cheques                                | 288              |
| Bonds                                                    | 0                |
| Buildings On Third Party Land                            | 7.053            |
| Completed                                                | 0                |
| Computer Software                                        | 0                |
| Concessions                                              | 0                |
| Construction Preparatory Costs                           | 0                |
| Contracted Construction In Progress                      | 49.153           |
| Current Assets Remainder                                 | -0,000010        |
| Deferred Tax Assets                                      | 0                |
| Deficit Not Covered By Equity                            | 0                |
| Due After More Than1 Year                                | 0                |
| Due Within1 Year                                         | 0                |
| Earnings After Taxes                                     | 0                |
| Eceivables From Care                                     | 0                |
| Excess Of Plan Assets Over Pension Liability             | 0                |
| Expenses For The Cession Of Profit Participation Capital | 0                |
| Finished Goods                                           | 0                |
| Fixed Assets Remainder                                   | 0                |
| From Capital Lease Contracts                             | 0                |
| Goodwill                                                 | 0                |
| Income From Change In Deferred Taxes                     | 0                |
| Income From Loss Absorption                              | 0                |
| Industrial Rights                                        | 0                |
| Intangible Fixed Assets Remainder                        | 0                |
| Inventories Gross Before Deduction Of                    | 0                |
| Prepayments                                              | 0                |
| Inventories Remainder                                    | 1.285            |