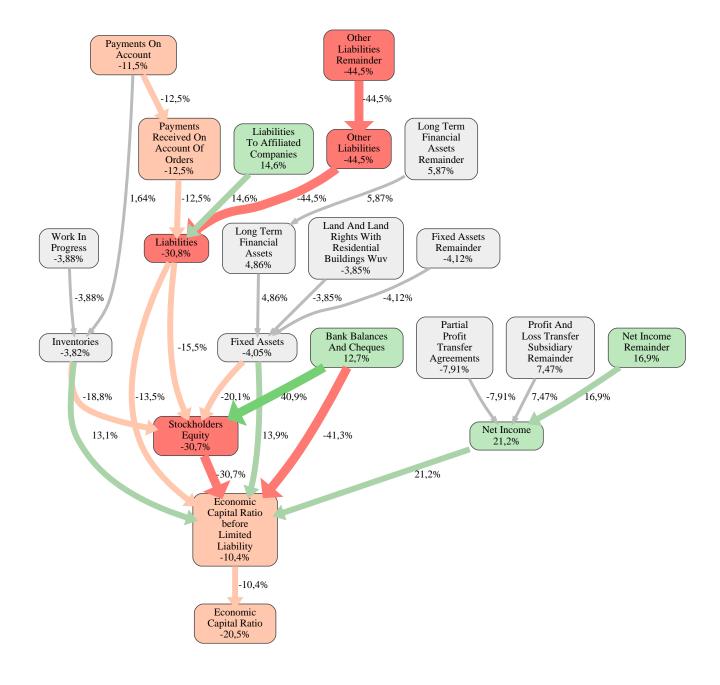

The greatest strength of Arlt Bauunternehmen GmbH compared to the market average is the variable Net Income, increasing the Economic Capital Ratio by 21% points. The greatest weakness of Arlt Bauunternehmen GmbH is the variable Other Liabilities Remainder, reducing the Economic Capital Ratio by 44% points.