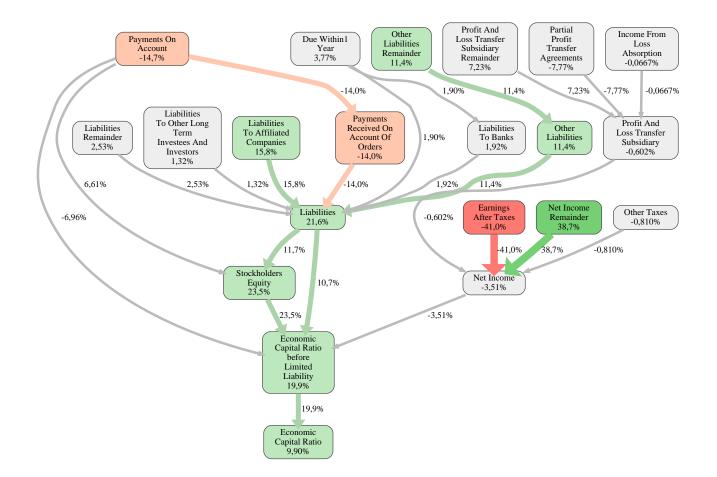

### Schrobsdorff Holding AG Rank 13 of 43

The relative strengths and weaknesses of Schrobsdorff Holding AG are analyzed with respect to the market average, including all of its competitors. We analyzed all variables having an effect on the Economic Capital Ratio.

The greatest strength of Schrobsdorff Holding AG compared to the market average is the variable Net Income Remainder, increasing the Economic Capital Ratio by 39% points. The greatest weakness of Schrobsdorff Holding AG is the variable Earnings After Taxes, reducing the Economic Capital Ratio by 41% points.

The company's Economic Capital Ratio, given in the ranking table, is 266%, being 9,9% points above the market average of 257%.

| Input Variable                                  | Value in<br>TEUR | Output Variable                            | Value in<br>TEUR |
|-------------------------------------------------|------------------|--------------------------------------------|------------------|
| And Land Rights With Buildings Under            | 0                | Other Assets                               | 0                |
| Construction                                    | -                | Trade Payables                             | 0                |
| Bank Balances And Cheques                       | 2.233            | Liabilities To Shareholders                | 0                |
| Bonds                                           | 0                | Payments Received On Account Of            | 0                |
| Buildings On Third Party Land                   | 0                | Orders                                     | 0                |
| Completed                                       | 0                | Other Liabilities                          | 0                |
| Computer Software                               | 0                | Liabilities To Banks                       | 0                |
| Concessions                                     | 0                | Liabilities                                | 0                |
| Construction Preparatory Costs                  | 0                | Shares In Affiliated Companies             | 0                |
| Contracted Construction In Progress             | 0                | Other Long Term Financial Assets           | 0                |
| Current Assets Remainder                        | 0                | Other Long Term Equity Investments         | 0                |
| Deferred Tax Assets                             | 0                | Long Term Financial Assets                 | 0                |
| Deficit Not Covered By Equity                   | 0                | Trade Receivables                          | 0                |
| Due After More Than1 Year                       | 0                | Finished Goods And Merchandise             | 0                |
| Due Within1 Year                                | 0                | Recognised Deferred Taxes                  | 0                |
| Earnings After Taxes                            | 0                | Profit And Loss Transfer Subsidiary        | 0                |
| Eceivables From Care                            | 0                | Technical Equipment And Machinery          | 0                |
| Excess Of Plan Assets Over Pension<br>Liability | 0                | Land And Other Inventories Deemed For Sale | 0                |
| Expenses For The Cession Of Profit              | 0                | Other Tangible Fixed Assets                | 0                |
| Participation Capital                           | 0                | Licences Rights And Assets                 | 0                |
| Finished Goods                                  | 0                | Internally Generated Industrial Property   | 0                |
| Fixed Assets Remainder                          | -0,000020        | Rights And Similar Values                  | 0                |
| From Capital Lease Contracts                    | 0                | Intangible Fixed Assets                    | 0                |
| Goodwill                                        | 0                | Operating And Office Equipment             | 0                |
| Income From Change In Deferred Taxes            | 0                | Tangible Fixed Assets                      | 0                |
| Income From Loss Absorption                     | 0                | Fixed Assets                               | -0,000020        |
| Industrial Rights                               | 0                | Work In Progress                           | 0                |
| Intangible Fixed Assets Remainder               | 0                | Prepayments Received On Account Of         |                  |
| Inventories Gross Before Deduction Of           | 0                | Orders Deducted From Assets On The         | 0                |
| Prepayments                                     | 0                | Face Of The Balance Sheet                  |                  |
| Inventories Remainder                           | 0                | Securities                                 | 0                |