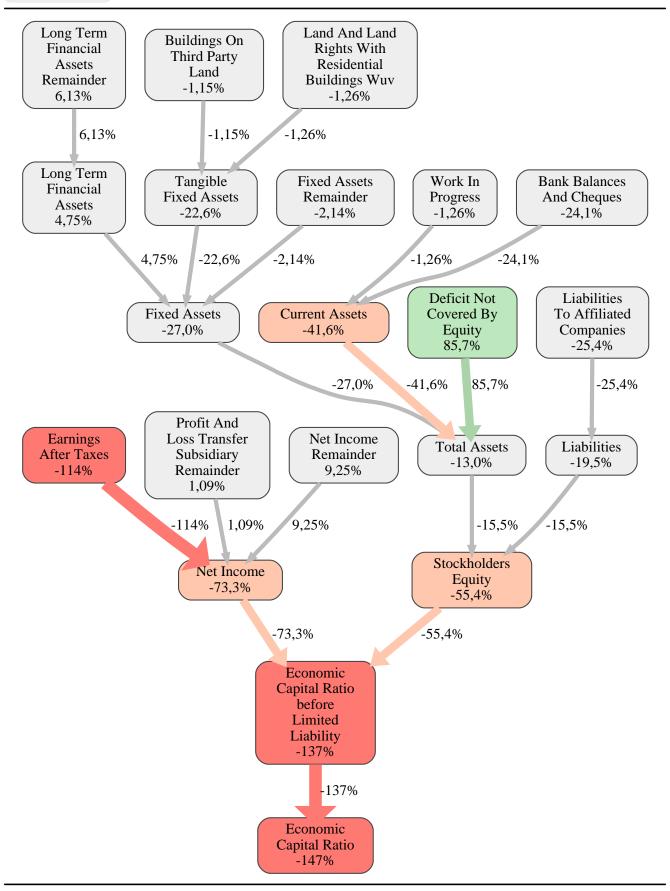

#### Cadolto Modulbau GmbH Rank 40 of 43

The relative strengths and weaknesses of Cadolto Modulbau GmbH are analyzed with respect to the market average, including all of its competitors. We analyzed all variables having an effect on the Economic Capital Ratio.

The greatest strength of Cadolto Modulbau GmbH compared to the market average is the variable Deficit Not Covered By Equity, increasing the Economic Capital Ratio by 86% points. The greatest weakness of Cadolto Modulbau GmbH is the variable Earnings After Taxes, reducing the Economic Capital Ratio by 114% points.

The company's Economic Capital Ratio, given in the ranking table, is 110%, being 147% points below the market average of 257%.

| Input Variable                                           | Value in<br>TEUR |
|----------------------------------------------------------|------------------|
| And Land Rights With Buildings Under Construction        | 0                |
| Bank Balances And Cheques                                | 88               |
| Bonds                                                    | 0                |
| Buildings On Third Party Land                            | 0                |
| Completed                                                | 0                |
| Computer Software                                        | 0                |
| Concessions                                              | 0                |
| Construction Preparatory Costs                           | 0                |
| Contracted Construction In Progress                      | 0                |
| Current Assets Remainder                                 | 0                |
| Deferred Tax Assets                                      | 0                |
| Deficit Not Covered By Equity                            | 47.076           |
| Due After More Than1 Year                                | 0                |
| Due Within1 Year                                         | 0                |
| Earnings After Taxes                                     | -13.998          |
| Eceivables From Care                                     | 0                |
| Excess Of Plan Assets Over Pension Liability             | 0                |
| Expenses For The Cession Of Profit Participation Capital | 0                |
| Finished Goods                                           | 2.333            |
| Fixed Assets Remainder                                   | 0,000010         |
| From Capital Lease Contracts                             | 0                |
| Goodwill                                                 | 0                |
| Income From Change In Deferred Taxes                     | 0                |
| Income From Loss Absorption                              | 0                |
| Industrial Rights                                        | 0                |
| Intangible Fixed Assets Remainder                        | 0                |
| Inventories Gross Before Deduction Of Prepayments        | 0                |
| Inventories Remainder                                    | 1.109            |