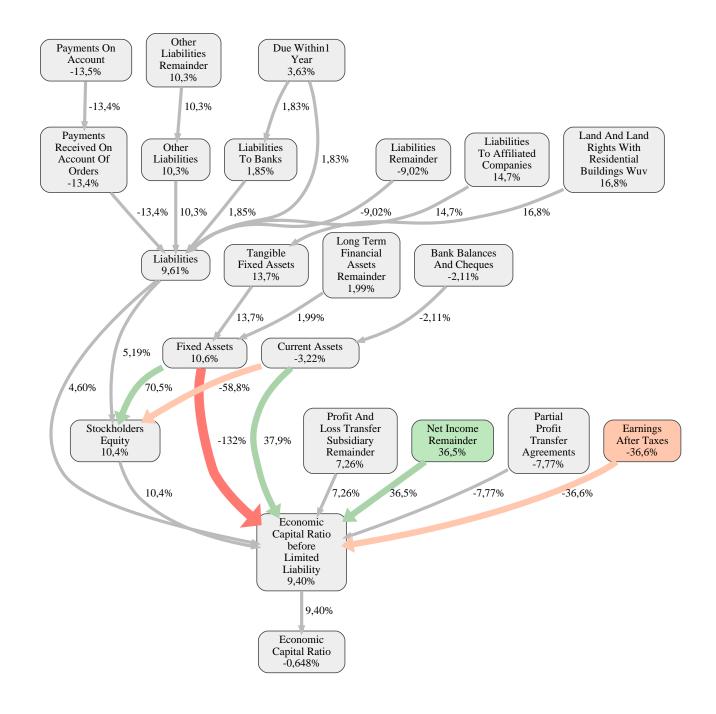

#### Hanova Wohnen GmbH Rank 21 of 43

The relative strengths and weaknesses of Hanova Wohnen GmbH are analyzed with respect to the market average, including all of its competitors. We analyzed all variables having an effect on the Economic Capital Ratio.

The greatest strength of Hanova Wohnen GmbH compared to the market average is the variable Net Income Remainder, increasing the Economic Capital Ratio by 37% points. The greatest weakness of Hanova Wohnen GmbH is the variable Earnings After Taxes, reducing the Economic Capital Ratio by 37% points.