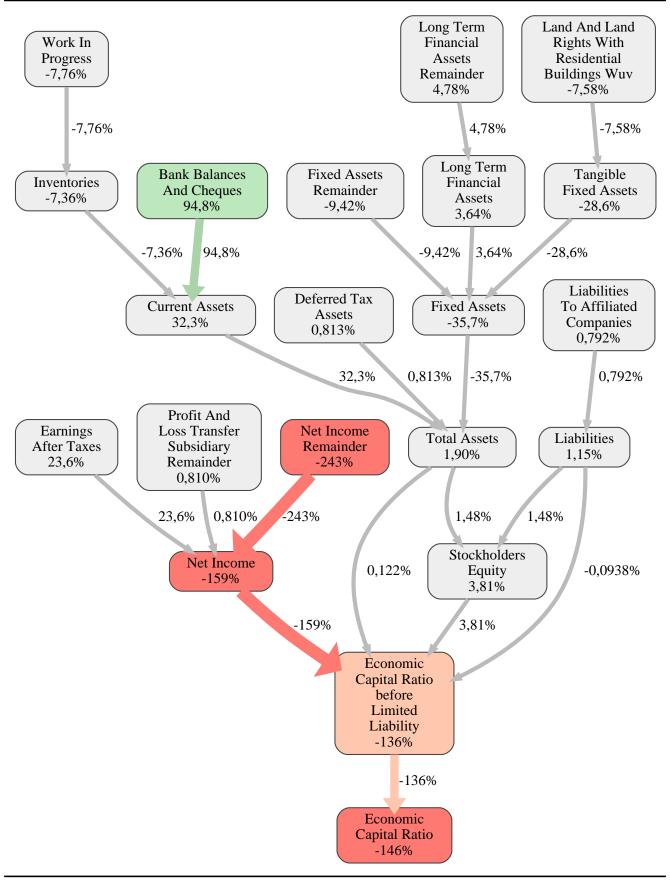

The greatest strength of Goldbeck GmbH Konzern compared to the market average is the variable Bank Balances And Cheques, increasing the Economic Capital Ratio by 95% points. The greatest weakness of Goldbeck GmbH Konzern is the variable Net Income Remainder, reducing the Economic Capital Ratio by 243% points.

The company's Economic Capital Ratio, given in the ranking table, is 111%, being 146% points below the market average of 257%.

| Input Variable                                           | Value in<br>TEUR |
|----------------------------------------------------------|------------------|
| And Land Rights With Buildings Under Construction        | 0                |
| Bank Balances And Cheques                                | 603.251          |
| Bonds                                                    | 0                |
| Buildings On Third Party Land                            | 0                |
| Completed                                                | 0                |
| Computer Software                                        | 0                |
| Concessions                                              | 0                |
| Construction Preparatory Costs                           | 0                |
| Contracted Construction In Progress                      | 0                |
| Current Assets Remainder                                 | 0                |
| Deferred Tax Assets                                      | 32.293           |
| Deficit Not Covered By Equity                            | 0                |
| Due After More Than1 Year                                | 0                |
| Due Within1 Year                                         | 0                |
| Earnings After Taxes                                     | 193.159          |
| Eceivables From Care                                     | 0                |
| Excess Of Plan Assets Over Pension Liability             | 0                |
| Expenses For The Cession Of Profit Participation Capital | 0                |
| Finished Goods                                           | 0                |
| Fixed Assets Remainder                                   | 0                |
| From Capital Lease Contracts                             | 0                |
| Goodwill                                                 | 0                |
| Income From Change In Deferred Taxes                     | 0                |
| Income From Loss Absorption                              | 0                |
| Industrial Rights                                        | 0                |
| Intangible Fixed Assets Remainder                        | 0                |
| Inventories Gross Before Deduction Of                    | 0                |
| Prepayments                                              | 0                |
| Inventories Remainder                                    | 0                |