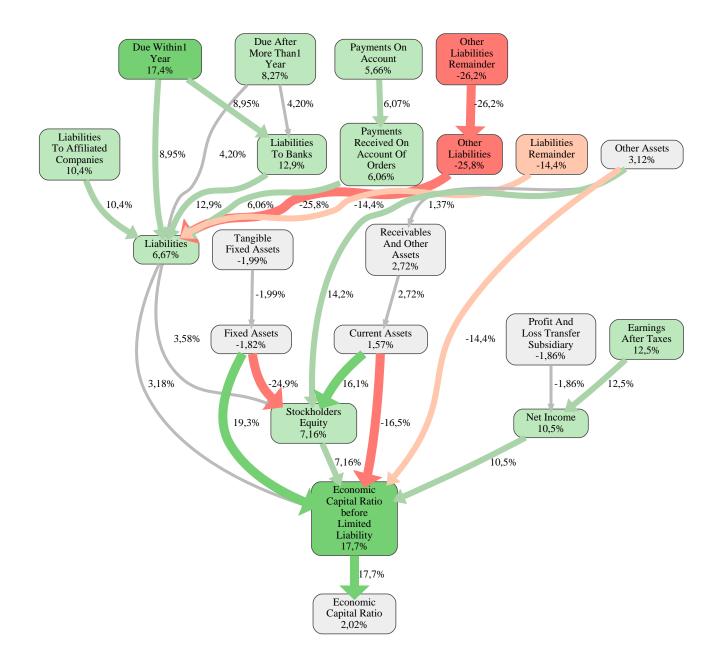

#### Florack Bauunternehmung GmbH Rank 69 of 108

The relative strengths and weaknesses of Florack Bauunternehmung GmbH are analyzed with respect to the market average, including all of its competitors. We analyzed all variables having an effect on the Economic Capital Ratio.

The greatest strength of Florack Bauunternehmung GmbH compared to the market average is the variable Due Within1 Year, increasing the Economic Capital Ratio by 17% points. The greatest weakness of Florack Bauunternehmung GmbH is the variable Other Liabilities Remainder, reducing the Economic Capital Ratio by 26% points.