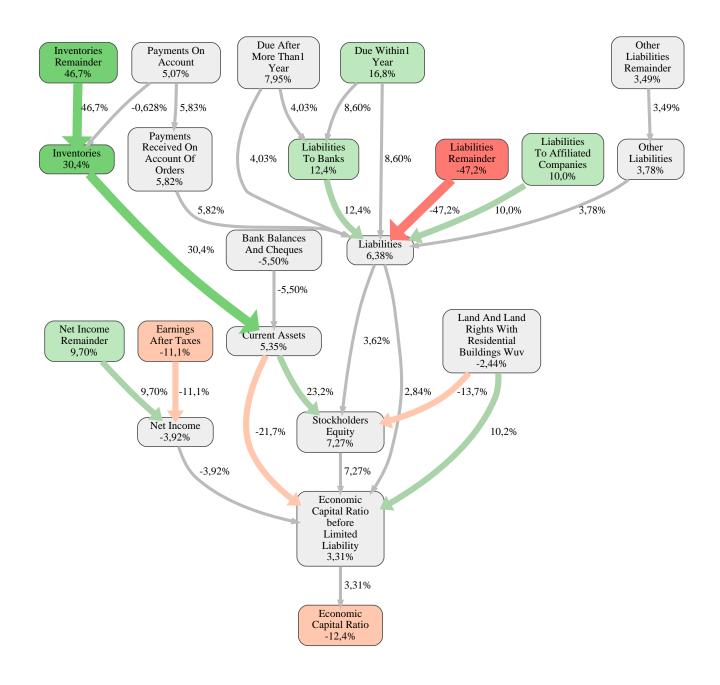

#### BMS Industriebau GmbH Rank 77 of 108

The relative strengths and weaknesses of BMS Industriebau GmbH are analyzed with respect to the market average, including all of its competitors. We analyzed all variables having an effect on the Economic Capital Ratio.

The greatest strength of BMS Industriebau GmbH compared to the market average is the variable Inventories Remainder, increasing the Economic Capital Ratio by 47% points. The greatest weakness of BMS Industriebau GmbH is the variable Liabilities Remainder, reducing the Economic Capital Ratio by 47% points.

The company's Economic Capital Ratio, given in the ranking table, is 241%, being 12% points below the market average of 253%.

|                                                          | W.L. I.          |
|----------------------------------------------------------|------------------|
| Input Variable                                           | Value in<br>TEUR |
| And Land Rights With Buildings Under Construction        | 0                |
| Bank Balances And Cheques                                | 0,94             |
| Bonds                                                    | 0                |
| Buildings On Third Party Land                            | 3.131            |
| Completed                                                | 0                |
| Computer Software                                        | 0                |
| Concessions                                              | 0                |
| Construction Preparatory Costs                           | 0                |
| Contracted Construction In Progress                      | 0                |
| Current Assets Remainder                                 | 0                |
| Deferred Tax Assets                                      | 0                |
| Deficit Not Covered By Equity                            | 0                |
| Due After More Than1 Year                                | 0                |
| Due Within1 Year                                         | 0                |
| Earnings After Taxes                                     | 627              |
| Eceivables From Care                                     | 0                |
| Excess Of Plan Assets Over Pension Liability             | 0                |
| Expenses For The Cession Of Profit Participation Capital | 0                |
| Finished Goods                                           | 0                |
| Fixed Assets Remainder                                   | -0,000010        |
| From Capital Lease Contracts                             | 0                |
| Goodwill                                                 | 0                |
| Income From Change In Deferred Taxes                     | 0                |
| Income From Loss Absorption                              | 0                |
| Industrial Rights                                        | 0                |
| Intangible Fixed Assets Remainder                        | 0                |
| Inventories Gross Before Deduction Of Prepayments        | 0                |
| Inventories Remainder                                    | 26.514           |