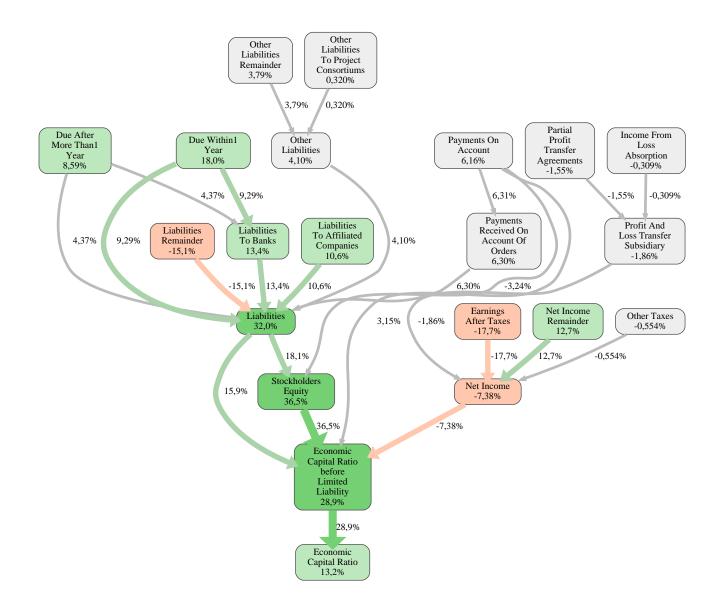

### Ortwin Goldbeck Holding SE Rank 60 of 108

The relative strengths and weaknesses of Ortwin Goldbeck Holding SE are analyzed with respect to the market average, including all of its competitors. We analyzed all variables having an effect on the Economic Capital Ratio.

The greatest strength of Ortwin Goldbeck Holding SE compared to the market average is the variable Stockholders Equity, increasing the Economic Capital Ratio by 37% points. The greatest weakness of Ortwin Goldbeck Holding SE is the variable Earnings After Taxes, reducing the Economic Capital Ratio by 18% points.

The company's Economic Capital Ratio, given in the ranking table, is 266%, being 13% points above the market average of 253%.

| Input Variable                                           | Value in<br>TEUR |
|----------------------------------------------------------|------------------|
| And Land Rights With Buildings Under Construction        | 0                |
| Bank Balances And Cheques                                | 30.028           |
| Bonds                                                    | 0                |
| Buildings On Third Party Land                            | 6.984            |
| Completed                                                | 0                |
| Computer Software                                        | 0                |
| Concessions                                              | 0                |
| Construction Preparatory Costs                           | 0                |
| Contracted Construction In Progress                      | 0                |
| Current Assets Remainder                                 | 0                |
| Deferred Tax Assets                                      | 0                |
| Deficit Not Covered By Equity                            | 0                |
| Due After More Than1 Year                                | 0                |
| Due Within1 Year                                         | 0                |
| Earnings After Taxes                                     | 0                |
| Eceivables From Care                                     | 0                |
| Excess Of Plan Assets Over Pension<br>Liability          | 0                |
| Expenses For The Cession Of Profit Participation Capital | 0                |
| Finished Goods                                           | 0                |
| Fixed Assets Remainder                                   | 0,000010         |
| From Capital Lease Contracts                             | 0                |
| Goodwill                                                 | 0                |
| Income From Change In Deferred Taxes                     | 0                |
| Income From Loss Absorption                              | 0                |
| Industrial Rights                                        | 0                |
| Intangible Fixed Assets Remainder                        | 0                |
| Inventories Gross Before Deduction Of                    | 0                |
| Prepayments                                              |                  |
| Inventories Remainder                                    | 0                |