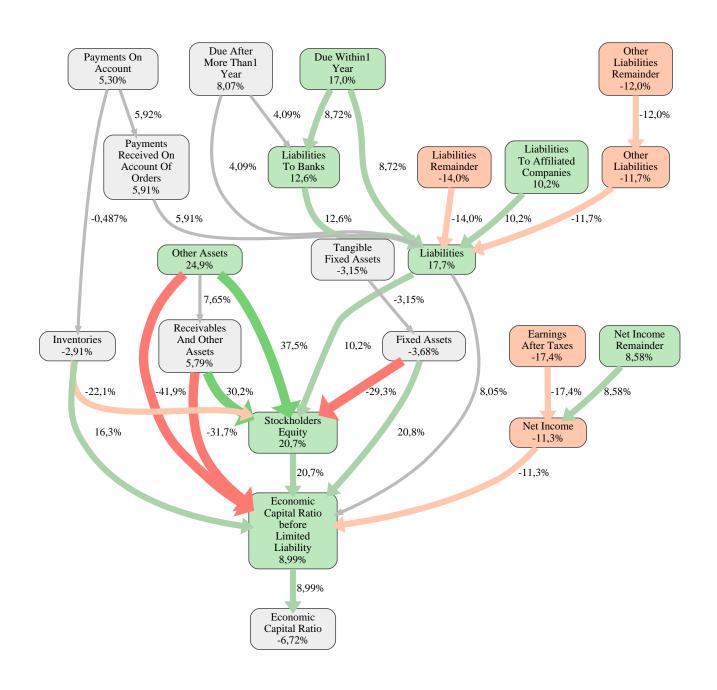

### ANES Bauausführungen Berlin GmbH Rank 75 of 108

The relative strengths and weaknesses of ANES Bauausführungen Berlin GmbH are analyzed with respect to the market average, including all of its competitors. We analyzed all variables having an effect on the Economic Capital Ratio.

The greatest strength of ANES Bauausführungen Berlin GmbH compared to the market average is the variable Other Assets, increasing the Economic Capital Ratio by 25% points. The greatest weakness of ANES Bauausführungen Berlin GmbH is the variable Earnings After Taxes, reducing the Economic Capital Ratio by 17% points.