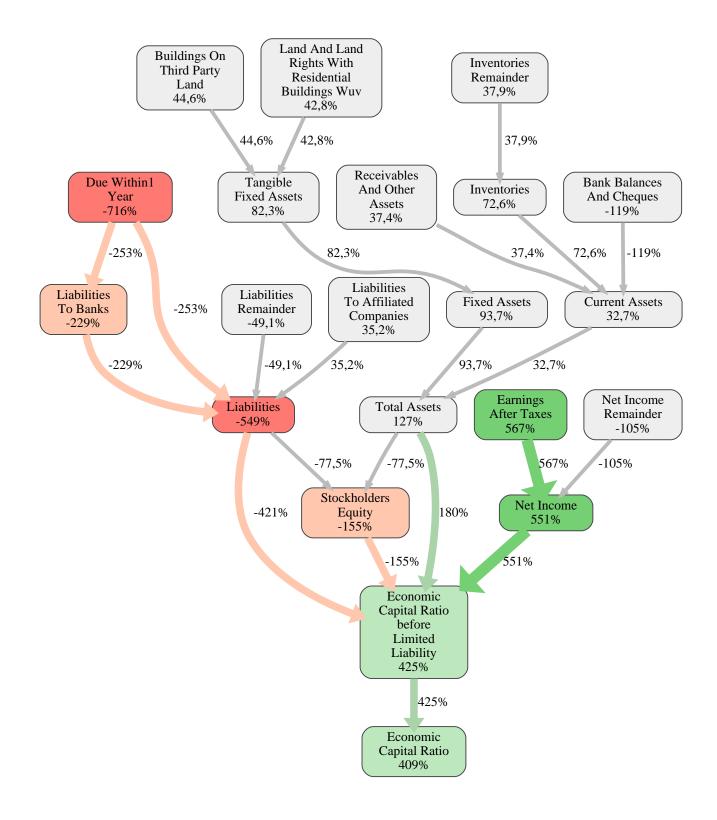

## Koska Bau GmbH Rank 2 of 108

Koska Bau

The relative strengths and weaknesses of Koska Bau GmbH are analyzed with respect to the market average, including all of its competitors. We analyzed all variables having an effect on the Economic Capital Ratio.

The greatest strength of Koska Bau GmbH compared to the market average is the variable Earnings After Taxes, increasing the Economic Capital Ratio by 567% points. The greatest weakness of Koska Bau GmbH is the variable Due Within1 Year, reducing the Economic Capital Ratio by 716% points.

The company's Economic Capital Ratio, given in the ranking table, is 662%, being 409% points above the market average of 253%.

| Input Variable                                           | Value in<br>TEUR |
|----------------------------------------------------------|------------------|
| And Land Rights With Buildings Under Construction        | 0                |
| Bank Balances And Cheques                                | 83               |
| Bonds                                                    | 0                |
| Buildings On Third Party Land                            | 0                |
| Completed                                                | 0                |
| Computer Software                                        | 0                |
| Concessions                                              | 0                |
| Construction Preparatory Costs                           | 0                |
| Contracted Construction In Progress                      | 0                |
| Current Assets Remainder                                 | 0,000030         |
| Deferred Tax Assets                                      | 0                |
| Deficit Not Covered By Equity                            | 0                |
| Due After More Than1 Year                                | 0                |
| Due Within1 Year                                         | 46               |
| Earnings After Taxes                                     | 232              |
| Eceivables From Care                                     | 0                |
| Excess Of Plan Assets Over Pension Liability             | 0                |
| Expenses For The Cession Of Profit Participation Capital | 0                |
| Finished Goods                                           | 0                |
| Fixed Assets Remainder                                   | 0                |
| From Capital Lease Contracts                             | 0                |
| Goodwill                                                 | 0                |
| Income From Change In Deferred Taxes                     | 0                |
| Income From Loss Absorption                              | 0                |
| Industrial Rights                                        | 0                |
| Intangible Fixed Assets Remainder                        | 0                |
| Inventories Gross Before Deduction Of Prepayments        | 0                |
| Inventories Remainder                                    | 0                |