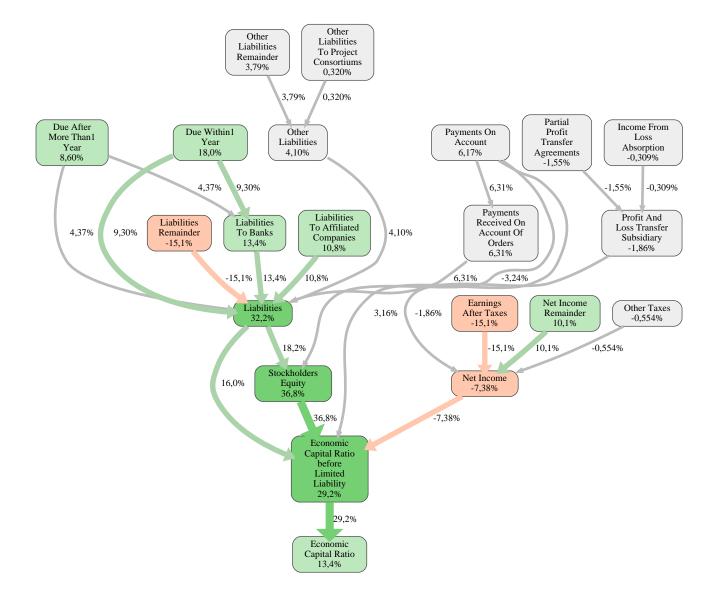

The greatest strength of Otto Mühlherr Baugesellschaft mbH compared to the market average is the variable Stockholders Equity, increasing the Economic Capital Ratio by 37% points. The greatest weakness of Otto Mühlherr Baugesellschaft mbH is the variable Earnings After Taxes, reducing the Economic Capital Ratio by 15% points.

The company's Economic Capital Ratio, given in the ranking table, is 266%, being 13% points above the market average of 253%.

| Input Variable                        | Value in<br>TEUR          | Output Variable                          | Value in<br>TEUR |
|---------------------------------------|---------------------------|------------------------------------------|------------------|
| And Land Rights With Buildings Under  | 0                         | Finished Goods And Merchandise           | 0                |
| Construction                          | 0                         | Other Liabilities                        | 0                |
| Bank Balances And Cheques             | 373                       | Liabilities To Shareholders              | 0                |
| Bonds                                 | 0                         | Trade Payables                           | 0                |
| Buildings On Third Party Land         | 0                         | Liabilities To Banks                     | 0                |
| Completed                             | 0                         | Payments Received On Account Of          | 0                |
| Computer Software                     | 2,3                       | Orders                                   | 0                |
| Concessions                           | 0                         | Liabilities                              | -0,000010        |
| Construction Preparatory Costs        | 0                         | Operating And Office Equipment           | 0                |
| Contracted Construction In Progress   | 9.968                     | Technical Equipment And Machinery        | 0                |
| Current Assets Remainder              | 0,000030                  | Other Tangible Fixed Assets              | 0                |
| Deferred Tax Assets                   | 0                         | Tangible Fixed Assets                    | 0                |
| Deficit Not Covered By Equity         | 0                         | Other Long Term Financial Assets         | 0                |
| Due After More Than1 Year             | 0                         | Other Long Term Equity Investments       | 0                |
| Due Within1 Year                      | 0                         | Shares In Affiliated Companies           | 0                |
| Earnings After Taxes                  | 72                        | Long Term Financial Assets               | 0                |
| Eceivables From Care                  | 0                         | Internally Generated Industrial Property | 0                |
| Excess Of Plan Assets Over Pension    | Rights And Similar Values |                                          |                  |
| Liability                             | 0                         | Licences Rights And Assets               | 2,3              |
| Expenses For The Cession Of Profit    | 0                         | Intangible Fixed Assets                  | 2,3              |
| Participation Capital                 |                           | Fixed Assets                             | 2,3              |
| Finished Goods                        | 0                         | Recognised Deferred Taxes                | 0                |
| Fixed Assets Remainder                | 0                         | Securities                               | 0                |
| From Capital Lease Contracts          | 0                         | Receivables From Shareholders            | 0                |
| Goodwill                              | 0                         | Trade Receivables                        | 0                |
| Income From Change In Deferred Taxes  | 0                         | Receivables And Other Assets             | 152              |
| Income From Loss Absorption           | 0                         | Prepayments Received On Account Of       |                  |
| Industrial Rights                     | 0                         | Orders Deducted From Assets On The       | 0                |
| Intangible Fixed Assets Remainder     | 0                         | Face Of The Balance Sheet                |                  |
| Inventories Gross Before Deduction Of | 0                         | Work In Progress                         | 9.968            |
| Prepayments                           | -                         | Inventories                              | 10.249           |
| Inventories Remainder                 | 281                       |                                          |                  |