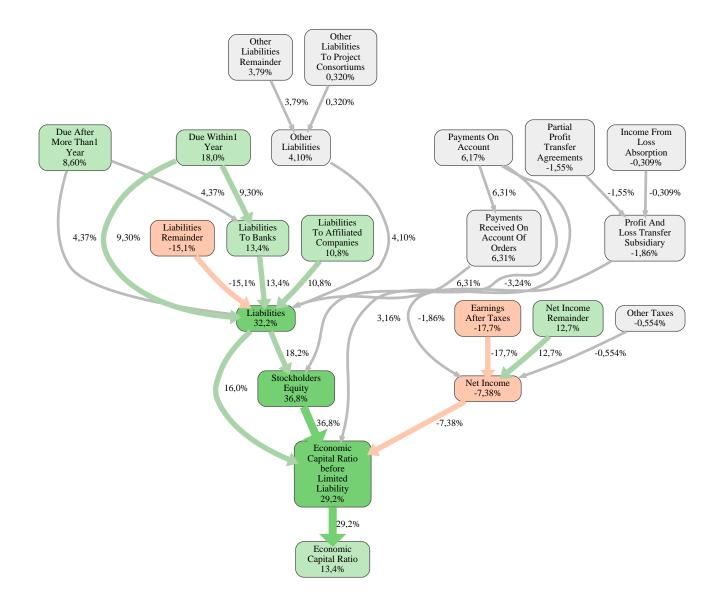

The greatest strength of Krüger Bau Bernau GmbH compared to the market average is the variable Stockholders Equity, increasing the Economic Capital Ratio by 37% points. The greatest weakness of Krüger Bau Bernau GmbH is the variable Earnings After Taxes, reducing the Economic Capital Ratio by 18% points.

The company's Economic Capital Ratio, given in the ranking table, is 266%, being 13% points above the market average of 253%.

| Input Variable                                           | Value in  |
|----------------------------------------------------------|-----------|
| input variable                                           | TEUR      |
| And Land Rights With Buildings Under Construction        | 0         |
| Bank Balances And Cheques                                | 2.381     |
| Bonds                                                    | 0         |
| Buildings On Third Party Land                            | 0         |
| Completed                                                | 0         |
| Computer Software                                        | 0         |
| Concessions                                              | 0         |
| Construction Preparatory Costs                           | 0         |
| Contracted Construction In Progress                      | 0         |
| Current Assets Remainder                                 | -0,000010 |
| Deferred Tax Assets                                      | 0         |
| Deficit Not Covered By Equity                            | 0         |
| Due After More Than1 Year                                | 0         |
| Due Within1 Year                                         | 0         |
| Earnings After Taxes                                     | 0         |
| Eceivables From Care                                     | 0         |
| Excess Of Plan Assets Over Pension Liability             | 0         |
| Expenses For The Cession Of Profit Participation Capital | 0         |
| Finished Goods                                           | 0         |
| Fixed Assets Remainder                                   | -0,000010 |
| From Capital Lease Contracts                             | 0         |
| Goodwill                                                 | 0         |
| Income From Change In Deferred Taxes                     | 0         |
| Income From Loss Absorption                              | 0         |
| Industrial Rights                                        | 0         |
| Intangible Fixed Assets Remainder                        | 0         |
| Inventories Gross Before Deduction Of Prepayments        | 0         |
| Inventories Remainder                                    | 0         |