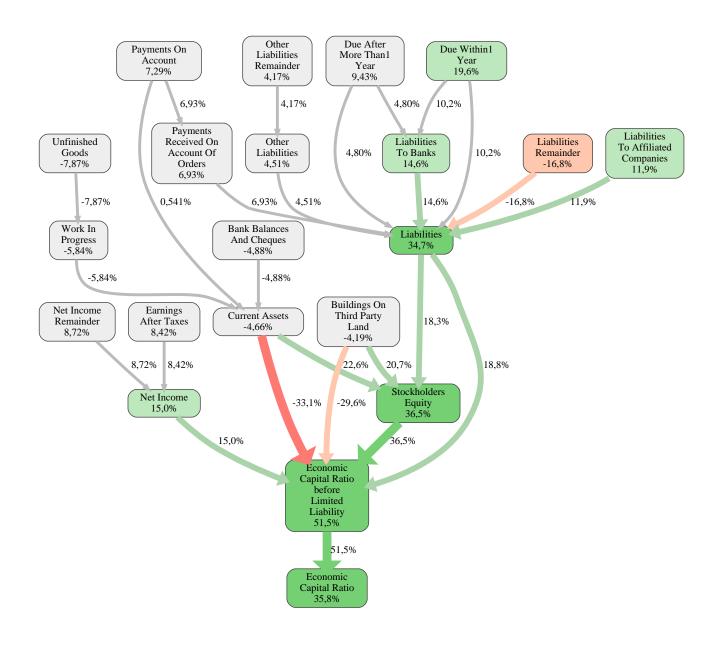

The greatest strength of Weberhaus GmbH Co KG compared to the market average is the variable Stockholders Equity, increasing the Economic Capital Ratio by 36% points. The greatest weakness of Weberhaus GmbH Co KG is the variable Liabilities Remainder, reducing the Economic Capital Ratio by 17% points.