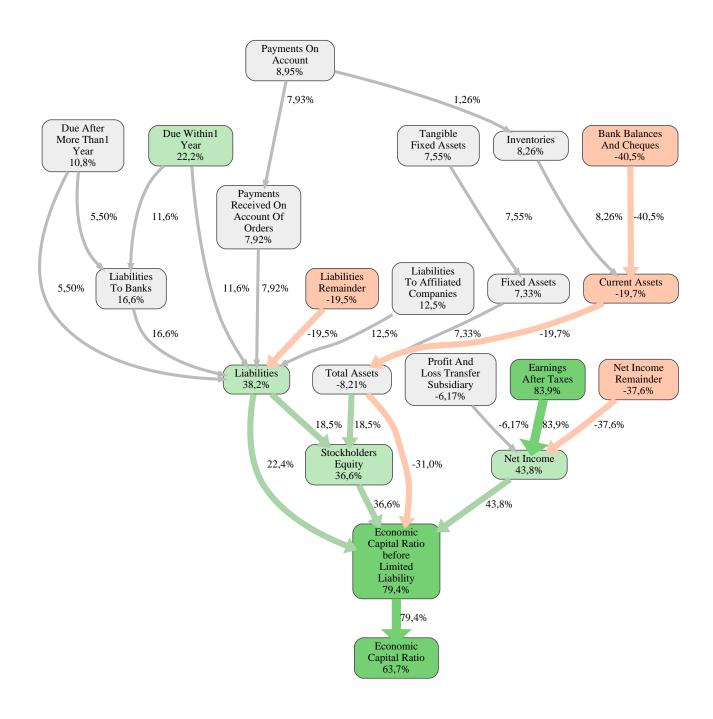

### Otto Wulff Bauunternehmung GmbH Rank 14 of 108

Otto Wulff Bauunternehmung

The relative strengths and weaknesses of Otto Wulff Bauunternehmung GmbH are analyzed with respect to the market average, including all of its competitors. We analyzed all variables having an effect on the Economic Capital Ratio.

The greatest strength of Otto Wulff Bauunternehmung GmbH compared to the market average is the variable Earnings After Taxes, increasing the Economic Capital Ratio by 84% points. The greatest weakness of Otto Wulff Bauunternehmung GmbH is the variable Bank Balances And Cheques, reducing the Economic Capital Ratio by 40% points.

The company's Economic Capital Ratio, given in the ranking table, is 317%, being 64% points above the market average of 253%.

| Input Variable                                           | Value in<br>TEUR |
|----------------------------------------------------------|------------------|
| And Land Rights With Buildings Under Construction        | 0                |
| Bank Balances And Cheques                                | 35.895           |
| Bonds                                                    | 0                |
| Buildings On Third Party Land                            | 1.310            |
| Completed                                                | 0                |
| Computer Software                                        | 0                |
| Concessions                                              | 0                |
| Construction Preparatory Costs                           | 0                |
| Contracted Construction In Progress                      | 0                |
| Current Assets Remainder                                 | 0,000010         |
| Deferred Tax Assets                                      | 0                |
| Deficit Not Covered By Equity                            | 0                |
| Due After More Than1 Year                                | 0                |
| Due Within1 Year                                         | 0                |
| Earnings After Taxes                                     | 13.138           |
| Eceivables From Care                                     | 0                |
| Excess Of Plan Assets Over Pension Liability             | 0                |
| Expenses For The Cession Of Profit Participation Capital | 0                |
| Finished Goods                                           | 0                |
| Fixed Assets Remainder                                   | 0                |
| From Capital Lease Contracts                             | 0                |
| Goodwill                                                 | 0                |
| Income From Change In Deferred Taxes                     | 0                |
| Income From Loss Absorption                              | 0                |
| Industrial Rights                                        | 0                |
| Intangible Fixed Assets Remainder                        | 0                |
| Inventories Gross Before Deduction Of Prepayments        | 0                |
| Inventories Remainder                                    | 3,2              |