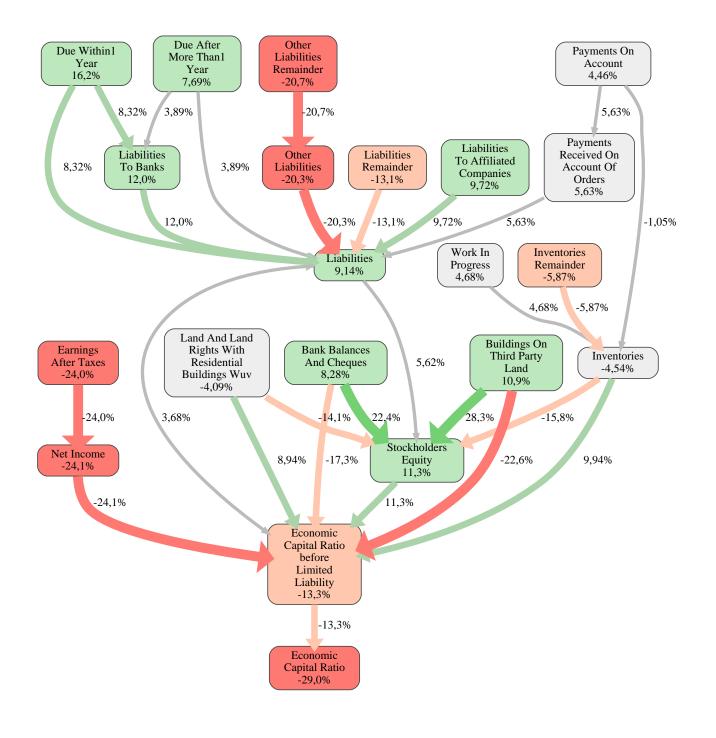

The greatest strength of Arlt Bauunternehmen GmbH compared to the market average is the variable Due Within1 Year, increasing the Economic Capital Ratio by 16% points. The greatest weakness of Arlt Bauunternehmen GmbH is the variable Net Income, reducing the Economic Capital Ratio by 24% points.

The company's Economic Capital Ratio, given in the ranking table, is 224%, being 29% points below the market average of 253%.

| Input Variable                                           | Value in TEUR |
|----------------------------------------------------------|---------------|
| And Land Rights With Buildings Under Construction        | 0             |
| Bank Balances And Cheques                                | 1.658         |
| Bonds                                                    | 0             |
| Buildings On Third Party Land                            | 594           |
| Completed                                                | 0             |
| Computer Software                                        | 0             |
| Concessions                                              | 0             |
| Construction Preparatory Costs                           | 0             |
| Contracted Construction In Progress                      | 270           |
| Current Assets Remainder                                 | 0,000040      |
| Deferred Tax Assets                                      | 0             |
| Deficit Not Covered By Equity                            | 0             |
| Due After More Than1 Year                                | 0             |
| Due Within1 Year                                         | 0             |
| Earnings After Taxes                                     | -57           |
| Eceivables From Care                                     | 0             |
| Excess Of Plan Assets Over Pension Liability             | 0             |
| Expenses For The Cession Of Profit Participation Capital | 0             |
| Finished Goods                                           | 0             |
| Fixed Assets Remainder                                   | 0             |
| From Capital Lease Contracts                             | 0             |
| Goodwill                                                 | 0             |
| Income From Change In Deferred Taxes                     | 0             |
| Income From Loss Absorption                              | 0             |
| Industrial Rights                                        | 0             |
| Intangible Fixed Assets Remainder                        | 0             |
| Inventories Gross Before Deduction Of Prepayments        | 0             |
| Inventories Remainder                                    | -254          |