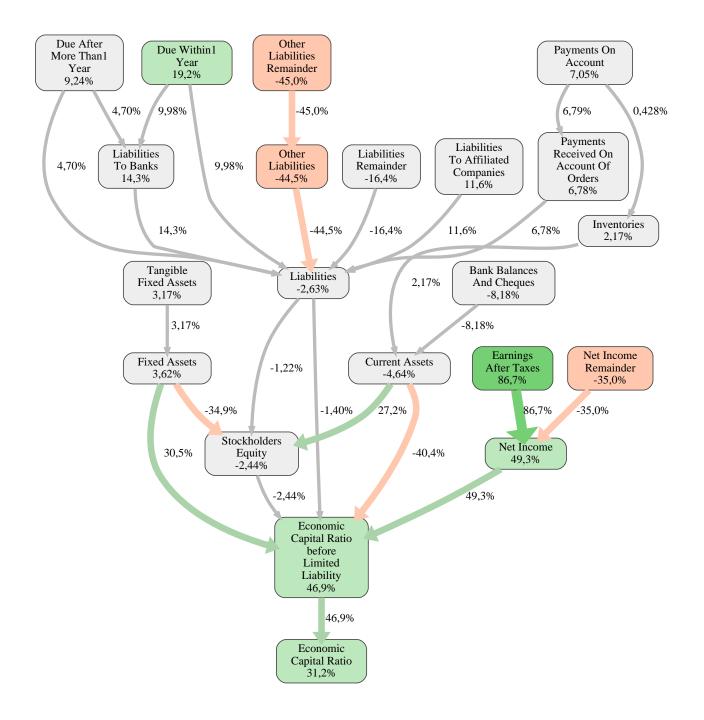

## **GERMAN MANUFACTURER 2017**

Bauunternehmung Albert Weil Aktiengesellschaft Rank 22 of 108

Bauunternehmung Albert Weil

The relative strengths and weaknesses of Bauunternehmung Albert Weil Aktiengesellschaft are analyzed with respect to the market average, including all of its competitors. We analyzed all variables having an effect on the Economic Capital Ratio.

The greatest strength of Bauunternehmung Albert Weil Aktiengesellschaft compared to the market average is the variable Earnings After Taxes, increasing the Economic Capital Ratio by 87% points. The greatest weakness of Bauunternehmung Albert Weil Aktiengesellschaft is the variable Other Liabilities Remainder, reducing the Economic Capital Ratio by 45% points.

The company's Economic Capital Ratio, given in the ranking table, is 284%, being 31% points above the market average of 253%.

| Input Variable                        | Value in<br>TEUR | Output Variable                          | Value in<br>TEUR |
|---------------------------------------|------------------|------------------------------------------|------------------|
| And Land Rights With Buildings Under  | 0                | Finished Goods And Merchandise           | 0                |
| Construction                          | 0                | Other Liabilities                        | 1.384            |
| Bank Balances And Cheques             | 5.463            | Liabilities To Shareholders              | 0                |
| Bonds                                 | 0                | Trade Payables                           | 0                |
| Buildings On Third Party Land         | 16               | Liabilities To Banks                     | 0                |
| Completed                             | 0                | Payments Received On Account Of          | 0                |
| Computer Software                     | 0                | Orders                                   | 0                |
| Concessions                           | 0                | Liabilities                              | 1.384            |
| Construction Preparatory Costs        | 0                | Operating And Office Equipment           | 0                |
| Contracted Construction In Progress   | 0                | Technical Equipment And Machinery        | 0                |
| Current Assets Remainder              | 0,000020         | Other Tangible Fixed Assets              | 0                |
| Deferred Tax Assets                   | 0                | Tangible Fixed Assets                    | 32               |
| Deficit Not Covered By Equity         | 0                | Other Long Term Financial Assets         | 0                |
| Due After More Than1 Year             | 0                | Other Long Term Equity Investments       | 0                |
| Due Within1 Year                      | 0                | Shares In Affiliated Companies           | 0                |
| Earnings After Taxes                  | 2.414            | Long Term Financial Assets               | 0                |
| Eceivables From Care                  | 0                | Internally Generated Industrial Property | 0                |
| Excess Of Plan Assets Over Pension    | 0                | Rights And Similar Values                | 0                |
| Liability                             | 0                | Licences Rights And Assets               | 0                |
| Expenses For The Cession Of Profit    | 0                | Intangible Fixed Assets                  | 0                |
| Participation Capital                 | 0                | Fixed Assets                             | 32               |
| Finished Goods                        | 0                | Recognised Deferred Taxes                | 0                |
| Fixed Assets Remainder                | 0                | Securities                               | 0                |
| From Capital Lease Contracts          | 0                | Receivables From Shareholders            | 0                |
| Goodwill                              | 0                | Trade Receivables                        | 0                |
| Income From Change In Deferred Taxes  | 0                | Receivables And Other Assets             | 1.168            |
| Income From Loss Absorption           | 0                | Prepayments Received On Account Of       |                  |
| Industrial Rights                     | 0                | Orders Deducted From Assets On The       | 0                |
| Intangible Fixed Assets Remainder     | 0                | Face Of The Balance Sheet                |                  |
| Inventories Gross Before Deduction Of | 0                | Work In Progress                         | 0                |
| Prepayments                           | 0                | Inventories                              | 476              |
| Inventories Remainder                 | 476              |                                          |                  |