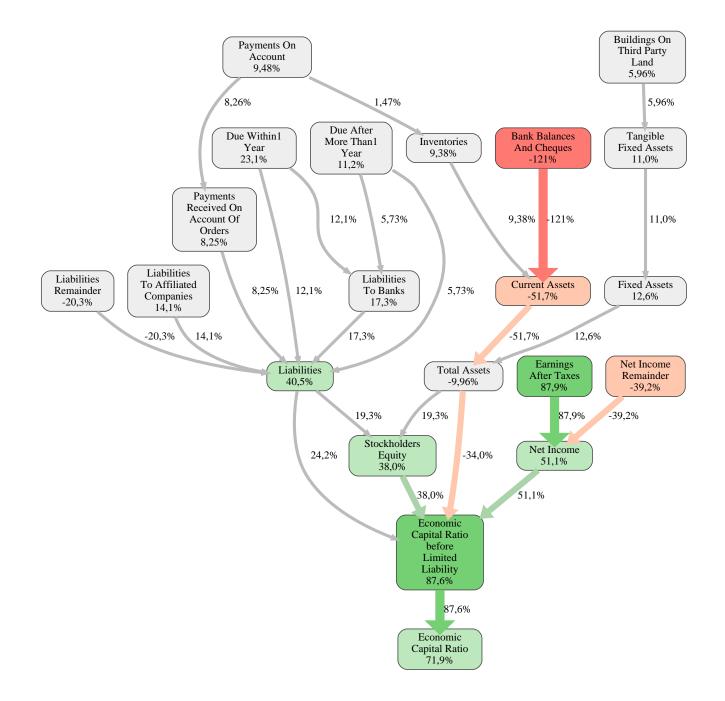

## Fritz Meyer GmbH Bauunternehmung Rank 11 of 108

**GERMAN MANUFACTURER 2017** 

RealRate

Fritz Meyer GmbH Bauunternehmung Rank 11 of 108 Fritz Meyer Bauunternehmung

The relative strengths and weaknesses of Fritz Meyer GmbH Bauunternehmung are analyzed with respect to the market average, including all of its competitors. We analyzed all variables having an effect on the Economic Capital Ratio.

The greatest strength of Fritz Meyer GmbH Bauunternehmung compared to the market average is the variable Earnings After Taxes, increasing the Economic Capital Ratio by 88% points. The greatest weakness of Fritz Meyer GmbH Bauunternehmung is the variable Bank Balances And Cheques, reducing the Economic Capital Ratio by 121% points.

The company's Economic Capital Ratio, given in the ranking table, is 325%, being 72% points above the market average of 253%.

| Input Variable                        | Value in<br>TEUR | Output Variable                          | Value in<br>TEUR |
|---------------------------------------|------------------|------------------------------------------|------------------|
| And Land Rights With Buildings Under  | 0                | Finished Goods And Merchandise           | 0                |
| Construction                          | 0                | Other Liabilities                        | 0                |
| Bank Balances And Cheques             | 19.053           | Liabilities To Shareholders              | 0                |
| Bonds                                 | 0                | Trade Payables                           | 0                |
| Buildings On Third Party Land         | 0                | Liabilities To Banks                     | 0                |
| Completed                             | 0                | Payments Received On Account Of          | 0                |
| Computer Software                     | 0                | Orders                                   | 0                |
| Concessions                           | 0                | Liabilities                              | 0,000030         |
| Construction Preparatory Costs        | 0                | Operating And Office Equipment           | 0                |
| Contracted Construction In Progress   | 0                | Technical Equipment And Machinery        | 0                |
| Current Assets Remainder              | 0                | Other Tangible Fixed Assets              | 0                |
| Deferred Tax Assets                   | 0                | Tangible Fixed Assets                    | 0                |
| Deficit Not Covered By Equity         | 0                | Other Long Term Financial Assets         | 0                |
| Due After More Than1 Year             | 0                | Other Long Term Equity Investments       | 0                |
| Due Within1 Year                      | 0                | Shares In Affiliated Companies           | 0                |
| Earnings After Taxes                  | 5.537            | Long Term Financial Assets               | 0                |
| Eceivables From Care                  | 0                | Internally Generated Industrial Property | 0                |
| Excess Of Plan Assets Over Pension    | 0                | Rights And Similar Values                | 0                |
| Liability                             | 0                | Licences Rights And Assets               | 0                |
| Expenses For The Cession Of Profit    | 0                | Intangible Fixed Assets                  | 0                |
| Participation Capital                 | -                | Fixed Assets                             | -75              |
| Finished Goods                        | 0                | Recognised Deferred Taxes                | 0                |
| Fixed Assets Remainder                | -75              | Securities                               | 0                |
| From Capital Lease Contracts          | 0                | Receivables From Shareholders            | 0                |
| Goodwill                              | 0                | Trade Receivables                        | 0                |
| Income From Change In Deferred Taxes  | 0                | Receivables And Other Assets             | 1.734            |
| Income From Loss Absorption           | 0                | Prepayments Received On Account Of       |                  |
| Industrial Rights                     | 0                | Orders Deducted From Assets On The       | 0                |
| Intangible Fixed Assets Remainder     | 0                | Face Of The Balance Sheet                |                  |
| Inventories Gross Before Deduction Of | 0                | Work In Progress                         | 0                |
| Prepayments                           |                  | Inventories                              | 149              |
| Inventories Remainder                 | 149              |                                          |                  |