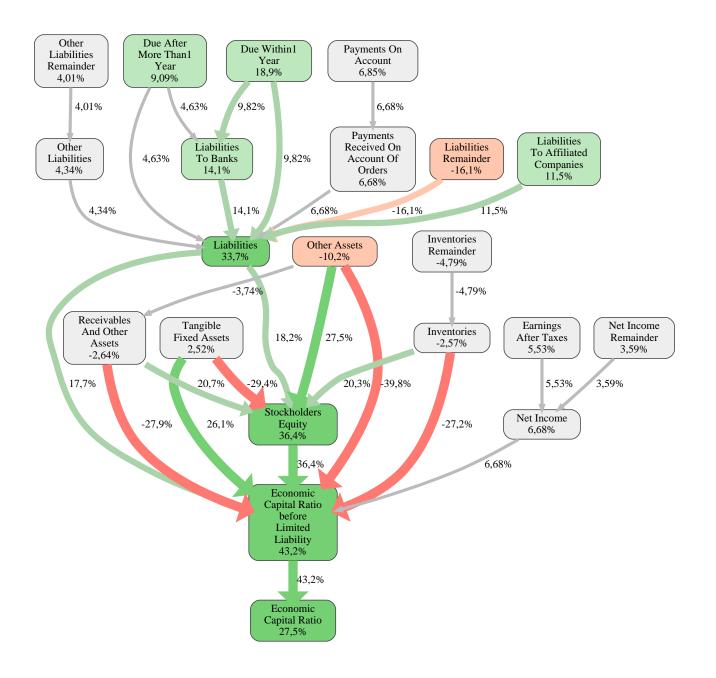

#### Reuter Bauunternehmen GmbH Rank 26 of 108

The relative strengths and weaknesses of Reuter Bauunternehmen GmbH are analyzed with respect to the market average, including all of its competitors. We analyzed all variables having an effect on the Economic Capital Ratio.

The greatest strength of Reuter Bauunternehmen GmbH compared to the market average is the variable Stockholders Equity, increasing the Economic Capital Ratio by 36% points. The greatest weakness of Reuter Bauunternehmen GmbH is the variable Liabilities Remainder, reducing the Economic Capital Ratio by 16% points.

The company's Economic Capital Ratio, given in the ranking table, is 281%, being 28% points above the market average of 253%.

| Input Variable                        | Value in<br>TEUR  | Output Variable                          | Value in<br>TEUR |
|---------------------------------------|-------------------|------------------------------------------|------------------|
| And Land Rights With Buildings Under  | 0                 | Finished Goods And Merchandise           | 0                |
| Construction                          | Other Liabilities |                                          | 0                |
| Bank Balances And Cheques             | 3.388             | Liabilities To Shareholders              | 0                |
| Bonds                                 | 0                 | Trade Payables                           | 0                |
| Buildings On Third Party Land         | 42                | Liabilities To Banks                     | 0                |
| Completed                             | 0                 | Payments Received On Account Of          | 0                |
| Computer Software                     | 0                 | Orders                                   | 0                |
| Concessions                           | 0                 | Liabilities                              | 0                |
| Construction Preparatory Costs        | 0                 | Operating And Office Equipment           | 0                |
| Contracted Construction In Progress   | 0                 | Technical Equipment And Machinery        | 0                |
| Current Assets Remainder              | 0,000050          | Other Tangible Fixed Assets              | 0                |
| Deferred Tax Assets                   | 0                 | Tangible Fixed Assets                    | 84               |
| Deficit Not Covered By Equity         | 0                 | Other Long Term Financial Assets         | 0                |
| Due After More Than1 Year             | 0                 | Other Long Term Equity Investments       | 0                |
| Due Within1 Year                      | 0                 | Shares In Affiliated Companies           | 0                |
| Earnings After Taxes                  | 1.782             | Long Term Financial Assets               | -0,000010        |
| Eceivables From Care                  | 0                 | Internally Generated Industrial Property | 0                |
| Excess Of Plan Assets Over Pension    | 23                | Rights And Similar Values                | 0                |
| Liability                             | 23                | Licences Rights And Assets               | 0                |
| Expenses For The Cession Of Profit    | 0                 | Intangible Fixed Assets                  | 1.508            |
| Participation Capital                 |                   | Fixed Assets                             | 1.593            |
| Finished Goods                        | 0                 | Recognised Deferred Taxes                | 0                |
| Fixed Assets Remainder                | 0,000050          | Securities                               | 0                |
| From Capital Lease Contracts          | 0                 | Receivables From Shareholders            | 0                |
| Goodwill                              | 0                 | Trade Receivables                        | 0                |
| Income From Change In Deferred Taxes  | 0                 | Receivables And Other Assets             | 7.479            |
| Income From Loss Absorption           | 0                 | Prepayments Received On Account Of       |                  |
| Industrial Rights                     | 0                 | Orders Deducted From Assets On The       | 0                |
| Intangible Fixed Assets Remainder     | 1.483             | Face Of The Balance Sheet                |                  |
| Inventories Gross Before Deduction Of | 0                 | Work In Progress                         | 0                |
| Prepayments                           |                   | Inventories                              | 10.420           |
| Inventories Remainder                 | 10.420            |                                          |                  |