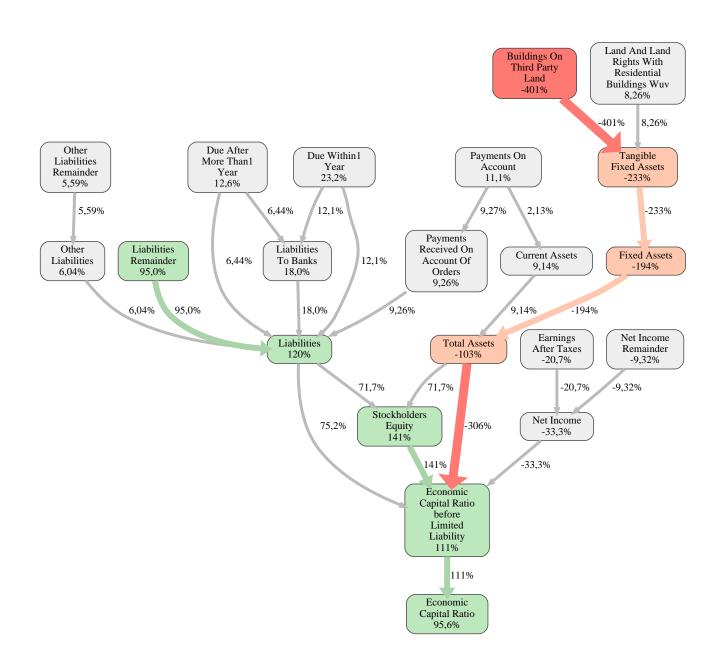

#### Wolf System GmbH Rank 7 of 108

The relative strengths and weaknesses of Wolf System GmbH are analyzed with respect to the market average, including all of its competitors. We analyzed all variables having an effect on the Economic Capital Ratio.

The greatest strength of Wolf System GmbH compared to the market average is the variable Stockholders Equity, increasing the Economic Capital Ratio by 141% points. The greatest weakness of Wolf System GmbH is the variable Buildings On Third Party Land, reducing the Economic Capital Ratio by 401% points.