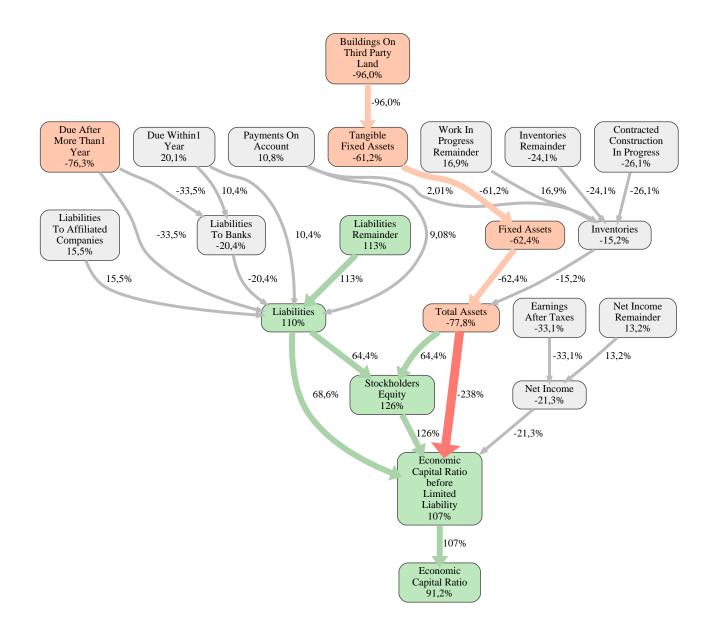

#### Rensch Haus GmbH Rank 9 of 108

The relative strengths and weaknesses of Rensch Haus GmbH are analyzed with respect to the market average, including all of its competitors. We analyzed all variables having an effect on the Economic Capital Ratio.

The greatest strength of Rensch Haus GmbH compared to the market average is the variable Stockholders Equity, increasing the Economic Capital Ratio by 126% points. The greatest weakness of Rensch Haus GmbH is the variable Buildings On Third Party Land, reducing the Economic Capital Ratio by 96% points.

The company's Economic Capital Ratio, given in the ranking table, is 344%, being 91% points above the market average of 253%.

| Input Variable                                           | Value in<br>TEUR |
|----------------------------------------------------------|------------------|
| And Land Rights With Buildings Under Construction        | 0                |
| Bank Balances And Cheques                                | 2.962            |
| Bonds                                                    | 0                |
| Buildings On Third Party Land                            | 5.216            |
| Completed                                                | 0                |
| Computer Software                                        | 0                |
| Concessions                                              | 0                |
| Construction Preparatory Costs                           | 0                |
| Contracted Construction In Progress                      | 4.722            |
| Current Assets Remainder                                 | 0,000040         |
| Deferred Tax Assets                                      | 0                |
| Deficit Not Covered By Equity                            | 0                |
| Due After More Than1 Year                                | 1.602            |
| Due Within1 Year                                         | 139              |
| Earnings After Taxes                                     | -450             |
| Eceivables From Care                                     | 0                |
| Excess Of Plan Assets Over Pension Liability             | 0                |
| Expenses For The Cession Of Profit Participation Capital | 0                |
| Finished Goods                                           | 0                |
| Fixed Assets Remainder                                   | -0,000010        |
| From Capital Lease Contracts                             | 0                |
| Goodwill                                                 | 0                |
| Income From Change In Deferred Taxes                     | 0                |
| Income From Loss Absorption                              | 0                |
| Industrial Rights                                        | 0                |
| Intangible Fixed Assets Remainder                        | 0                |
| Inventories Gross Before Deduction Of Prepayments        | 0                |
| Inventories Remainder                                    | 5.206            |