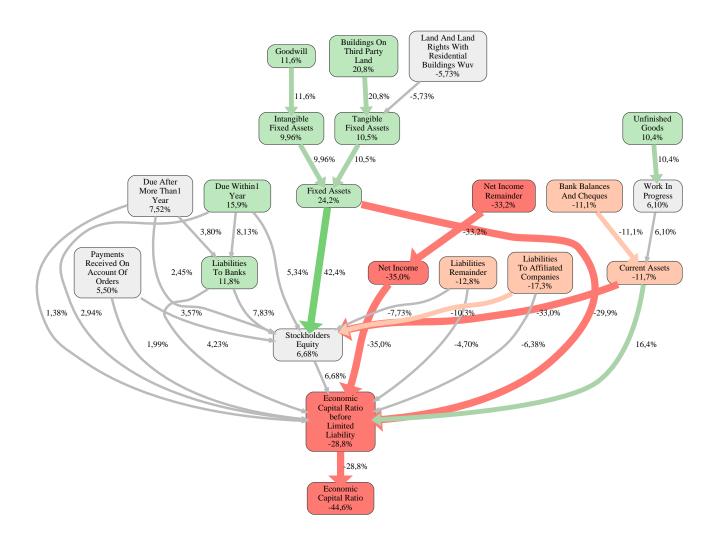

#### Bien Zenker GmbH Rank 87 of 108

The relative strengths and weaknesses of Bien Zenker GmbH are analyzed with respect to the market average, including all of its competitors. We analyzed all variables having an effect on the Economic Capital Ratio.

The greatest strength of Bien Zenker GmbH compared to the market average is the variable Fixed Assets, increasing the Economic Capital Ratio by 24% points. The greatest weakness of Bien Zenker GmbH is the variable Net Income, reducing the Economic Capital Ratio by 35% points.

The company's Economic Capital Ratio, given in the ranking table, is 208%, being 45% points below the market average of 253%.

| Input Variable                                           | Value in<br>TEUR |
|----------------------------------------------------------|------------------|
| And Land Rights With Buildings Under Construction        | 0                |
| Bank Balances And Cheques                                | 3.197            |
| Bonds                                                    | 0                |
| Buildings On Third Party Land                            | 12.505           |
| Completed                                                | 0                |
| Computer Software                                        | 0                |
| Concessions                                              | 0                |
| Construction Preparatory Costs                           | 0                |
| Contracted Construction In Progress                      | 0                |
| Current Assets Remainder                                 | -0,000010        |
| Deferred Tax Assets                                      | 0                |
| Deficit Not Covered By Equity                            | 0                |
| Due After More Than1 Year                                | 0                |
| Due Within1 Year                                         | 0                |
| Earnings After Taxes                                     | 2.912            |
| Eceivables From Care                                     | 0                |
| Excess Of Plan Assets Over Pension Liability             | 0                |
| Expenses For The Cession Of Profit Participation Capital | 0                |
| Finished Goods                                           | 0                |
| Fixed Assets Remainder                                   | -0,000010        |
| From Capital Lease Contracts                             | 0                |
| Goodwill                                                 | 11.145           |
| Income From Change In Deferred Taxes                     | 0                |
| Income From Loss Absorption                              | 0                |
| Industrial Rights                                        | 0                |
| Intangible Fixed Assets Remainder                        | 0                |
| Inventories Gross Before Deduction Of Prepayments        | 0                |
| Inventories Remainder                                    | 1.749            |